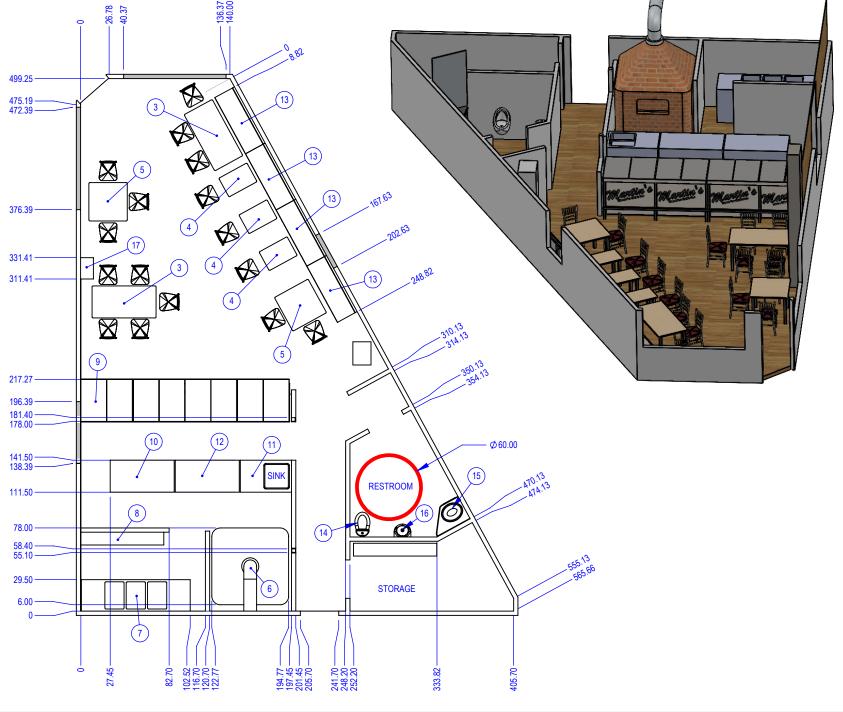

Community Liaison Officer

| Original Alcohol Bev                                                               | •                           |                            | pplication                                    | Applicant's Wisconsin Seller's Pe                      | mit Number        |
|------------------------------------------------------------------------------------|-----------------------------|----------------------------|-----------------------------------------------|--------------------------------------------------------|-------------------|
| (Submit to municipal clerk.)                                                       | אן סיף ליט                  | 2021                       |                                               | FEIN Number                                            |                   |
| For the license period beginning                                                   | g: 04/0+/20<br>(mm dd yyyy) | ending: D                  | 6/30/2022<br>(mm dd yyyy)                     | TYPE OF LICENSE<br>REQUESTED                           | FEE               |
|                                                                                    | ☐ Town of                   |                            |                                               | ☐ Class A beer                                         | \$                |
| To the Governing Body of the:                                                      | □ Village of }              | Appleton                   |                                               | X Class B beer                                         | \$ 100            |
|                                                                                    |                             |                            |                                               | Class C wine                                           | \$ 100            |
| anima Out and                                                                      |                             | A lal                      | Dist. No<br>by ordinance)                     | Class A liquor                                         | \$                |
| County of Outagamie                                                                | ,                           | Aldermanic                 | by ordinance)                                 | Class A liquor (cider only)                            | \$ N/A            |
| 1                                                                                  |                             | (ii requireu               | by oldinance)                                 | Class B liquor                                         | \$                |
|                                                                                    |                             |                            |                                               | Reserve Class B liquor                                 | \$                |
| Check one: 🔲 Individual                                                            |                             | Company                    |                                               | Class B (wine only) winer                              |                   |
| ☐ Partnership                                                                      | ☐ Corporation/No            | nprofit Organizati         | ion                                           | Publication fee                                        | \$ 60             |
|                                                                                    |                             |                            |                                               | TOTAL FEE                                              | \$ 260            |
| Name (individual / partners give last na Marty : Adam ,                            |                             | ations / limited liability | companies give registere                      | ed name)                                               |                   |
| An "Auxiliary Questionnaire, by each member of a partner each member/manager and a | rship, and by each          | officer, directo           | r and agent of a co                           | rporation or nonprofit org                             | anization, and by |
| President / Member Last Name                                                       | (First)                     | (Middle Name)              | Home Address (Street,                         | City or Post Office, & Zip Code)                       |                   |
| Marty                                                                              | Adam                        | John                       | 429 E ROMAN                                   | at ct Apolaton (1).                                    | CHGII             |
| Vice President / Member Last Name                                                  | (First)                     | (Middle Name)              | Home Address (Street.                         | et st, Appleton, WI, (City or Post Office, & Zip Code) | <i>J</i> 1 (1)    |
| VICE I TESIGETA / WICHIDEL Last Name                                               | Пац                         | (widdle ivaile)            | Tiome Madress (choos, v                       | ony of 1 our office, a zip coucy                       |                   |
| Secretary / Member Last Name                                                       | (First)                     | (Middle Name)              | Home Address (Street, 6                       | City or Post Office, & Zip Code)                       |                   |
| Treasurer / Member Last Name                                                       | (First)                     | (Middle Name)              | Home Address (Street,                         | City or Post Office, & Zip Code)                       | ,                 |
| Agent Last Name                                                                    | (First)                     | (Middle Name)              |                                               | City or Post Office, & Zip Code)                       |                   |
| Marty                                                                              | Adam                        | John                       | 429 E RODS                                    | sevelt St. Appled<br>City or Post Office, & Zip Code)  | on 54911          |
| Directors / Managers Last Name                                                     | (First)                     | (Middle Name)              | Home Address (Street, 6                       | City or Post Office, & Zip Code)                       |                   |
| 1. Trade Name Alpine                                                               | Swift                       |                            | Business Pho                                  | ne Number <u>920 - 840 -</u><br>Zip Code5              | 0190              |
| 2. Address of Premises 10                                                          | 6 E Pacific St              |                            | Post Office &                                 | Zip Code5                                              | 49-               |
| storage of alcohol beverage described.)                                            | rooms including liv         | ing quarters, if u         | cohol beverages are<br>sed, for the sales, se |                                                        |                   |
| Kestaurant                                                                         |                             |                            |                                               |                                                        | _                 |
| Durina open s                                                                      | estawant No                 | urs wive                   | + Beer will                                   | be Stoled at                                           | _                 |
| the counter are                                                                    | ea in a c                   | voler or a                 | ~ Shelf. Als                                  | is wife + feer a                                       | M                 |
| be Stored on                                                                       | the lower                   | level on                   | shelves an                                    | 4 - 1 - 9                                              | -                 |
|                                                                                    |                             |                            |                                               | ν                                                      | _                 |
|                                                                                    |                             |                            |                                               |                                                        | _                 |
| 4. Legal description (omit if s                                                    | treet address is giv        | en above):                 |                                               |                                                        | _                 |
| 5. (a) Was this premises lice                                                      | nsed for the sale of        | liquor or beer du          | ring the past license                         | year?                                                  | . Yes No          |
| (b) If yes, under what nam                                                         | e was license issue         | ed?                        |                                               |                                                        | <del>-</del>      |

| 6.                            | Is individual, partners or<br>beverage server training<br>Scree Safe Al                                                                                                                      | course for this license pe                                                                                                             | eriod? If yes,                                            |                                                                              |                                                                          |                                                                 | Yes Yes                                      | □ No                                         |
|-------------------------------|----------------------------------------------------------------------------------------------------------------------------------------------------------------------------------------------|----------------------------------------------------------------------------------------------------------------------------------------|-----------------------------------------------------------|------------------------------------------------------------------------------|--------------------------------------------------------------------------|-----------------------------------------------------------------|----------------------------------------------|----------------------------------------------|
| 7.                            | Is the applicant an emplo                                                                                                                                                                    |                                                                                                                                        |                                                           | anyone except the                                                            |                                                                          |                                                                 | ☐ Yes                                        | ⊠ No                                         |
| 8.                            | Does any other alcohol business? If yes, expla                                                                                                                                               |                                                                                                                                        |                                                           |                                                                              |                                                                          |                                                                 | ☐ Yes                                        | ⊠ No                                         |
| 9.                            | (a) Corporate/limited li<br>of registration.                                                                                                                                                 | ability company applica                                                                                                                |                                                           | sert state                                                                   |                                                                          |                                                                 |                                              |                                              |
|                               | (b) Is applicant corporate company? If yes, ex                                                                                                                                               | tion/limited liability comp                                                                                                            | •                                                         |                                                                              | •                                                                        | •                                                               | ☐ Yes                                        | ⊠ No                                         |
|                               | (c) Does the corporation member/manager or If yes, explain.                                                                                                                                  | n, or any officer, director,<br>agent hold any interest                                                                                |                                                           |                                                                              |                                                                          |                                                                 | ☐ Yes                                        | ⊠No                                          |
| 10.                           | Does the applicant under government, Alcohol and business? [phone 1-877                                                                                                                      | Tobacco Tax and Trade                                                                                                                  | Bureau (TTB)                                              | ) by filing (TTB forr                                                        | n 5630.5d) befo                                                          | re beginning                                                    | ⊠ Yes                                        | □ No                                         |
|                               | Does the applicant unde                                                                                                                                                                      | •                                                                                                                                      |                                                           | <del>-</del> .                                                               | ` ,                                                                      | -                                                               | ⊠ Yes                                        | □ No                                         |
| 12.                           | Does the applicant unde breweries and brewpubs                                                                                                                                               |                                                                                                                                        |                                                           |                                                                              |                                                                          | /holesalers,                                                    | ⊠ Yes                                        | □ No                                         |
| the t<br>than<br>assiq<br>Com | D CAREFULLY BEFORE SIG<br>est of the knowledge of the s<br>\$1,000. Signer agrees to ope<br>and to another. (Individual ap<br>panies must sign.) Any lack of<br>ademeanor and grounds for re | igner. Any person who knowing<br>the rate this business according<br>plicants, or one member of a<br>f access to any portion of a lice | ngly provides mater<br>to law and that<br>partnership app | aterially false informat<br>the rights and respon<br>licant must sign; one o | tion on this applicat<br>sibilities conferred l<br>corporate officer, or | ion may be require<br>by the license(s), it<br>ne member/manage | ed to forfeit<br>granted, we<br>er of Limite | not more<br>vill not be<br>d Liability       |
| Cont                          | act Person's Name (Last, First, M.I.)                                                                                                                                                        |                                                                                                                                        |                                                           | Title/Member<br>President                                                    |                                                                          | Date 1721                                                       |                                              |                                              |
| Signa                         | ad Mart                                                                                                                                                                                      |                                                                                                                                        |                                                           | Phone Number                                                                 |                                                                          | Email Address                                                   |                                              |                                              |
| TO F                          | E COMPLETED BY CLERK                                                                                                                                                                         |                                                                                                                                        |                                                           |                                                                              |                                                                          |                                                                 | 3                                            |                                              |
| Date                          | received and filed with municipal cler                                                                                                                                                       | k Date reported to council / board                                                                                                     | Date provis                                               | sional license issued                                                        | Signature of Clerk /                                                     | Deputy Clerk                                                    |                                              |                                              |
|                               | license granted                                                                                                                                                                              | Date license issued                                                                                                                    | License nu                                                | mber issued                                                                  |                                                                          |                                                                 |                                              | <u>.                                    </u> |

# City of Appleton Alcohol License Questionnaire

| 1. Name of Applic   | eant: Adam      | n Marty              |                       |                     |
|---------------------|-----------------|----------------------|-----------------------|---------------------|
| 2. Name of Busine   | es. Alow        | N. Swift             |                       |                     |
|                     |                 | ntify primary busin  | ess activity)         |                     |
| Restaurant          | e Box(3) to ide | nury primary ousing  | css activity)         |                     |
| =                   | ht Club/Wine B  | Bar                  |                       |                     |
| Microbrewe          |                 | , wi                 |                       |                     |
| Painting/Cra        | •               |                      |                       |                     |
| Other (descri       |                 |                      |                       |                     |
| ,                   | ,               |                      |                       |                     |
| 3. Address of Bus   | iness: 101      | 6 F Pacific          | st                    |                     |
|                     |                 |                      |                       |                     |
| 4. Have vou or an   | v member of v   | our organization e   | ever been convicted o | of a misdemeanor or |
| ordinance violatio  | •               |                      |                       |                     |
|                     |                 | ony? Yes             |                       |                     |
|                     |                 | xplain in detail be  |                       |                     |
| •                   | · •             | •                    |                       |                     |
|                     |                 |                      |                       |                     |
|                     |                 |                      |                       |                     |
|                     |                 |                      |                       |                     |
| 5. List all partner | s, shareholder  | s or investors of yo | our business. Include | e full name, middle |
| nitial and date of  | birth. Please   | use additional shee  | ets if necessary.     |                     |
| Adam                | ,)              | Marty                |                       |                     |
| First name          | M.I.            | Last name            |                       | Date of Birth       |
|                     |                 |                      |                       | / /                 |
| First name          | M.I.            | Last name            |                       | Date of Birth       |
| •                   |                 |                      |                       | 1 1                 |
| First name          | M.I.            | Last name            |                       | Date of Birth       |
|                     |                 |                      |                       |                     |
| First name          | M.I.            | Last name            |                       | Date of Birth       |
|                     |                 |                      |                       |                     |
| C NI C              |                 | ıı                   | . , .                 |                     |
| b. Name of persor   | i/corporation y | you are buying the   | premise and equipm    | ient from?          |
| Ni.v                |                 |                      | Van Grinsver          |                     |
| Name: NICK          |                 |                      | <del></del>           | 1                   |
| First name          |                 | Middle Initial       | Last name             |                     |
| Address: 920        | E Holand        | alla                 | Kaukana               | LIII CUITA          |
| Address.            | v nylana        | ave                  | MAKAIN                | <u> </u>            |