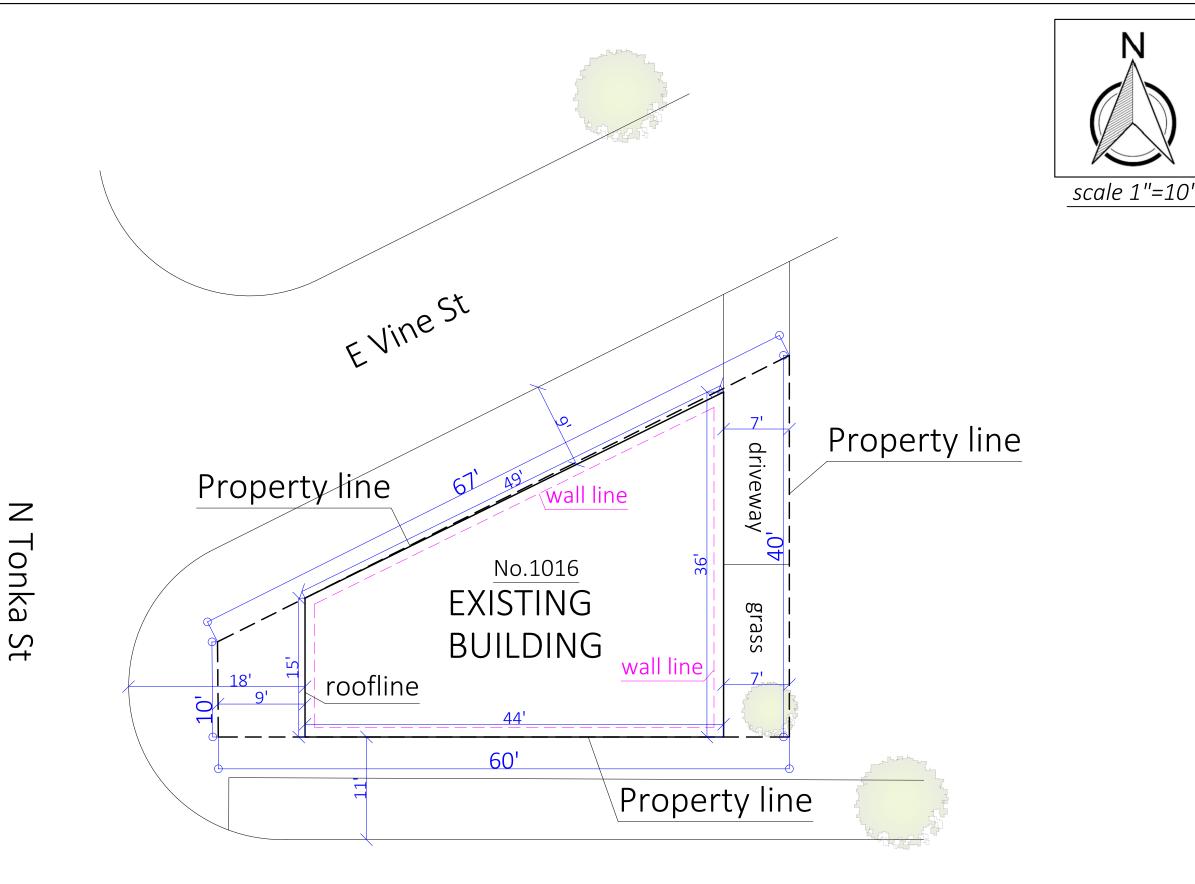

LLC, Adam Marty, Agent, located at 1016 E Pacific St, contingent upon

approval from all departments.

Attachments: Alpine Swift LLC.pdf

StaffReport AlpineSwift SUP For01-12-22.pdf

Resolution AlpineSwift SUP#4-21 SIGNED.pdf

21-1744 Class "B" Beer and "Class C" Wine License application for Alpine Swift

LLC, Adam Marty, Agent, located at 1016 E Pacific St, contingent upon

approval from all departments.

Attachments: Alpine Swift LLC.pdf