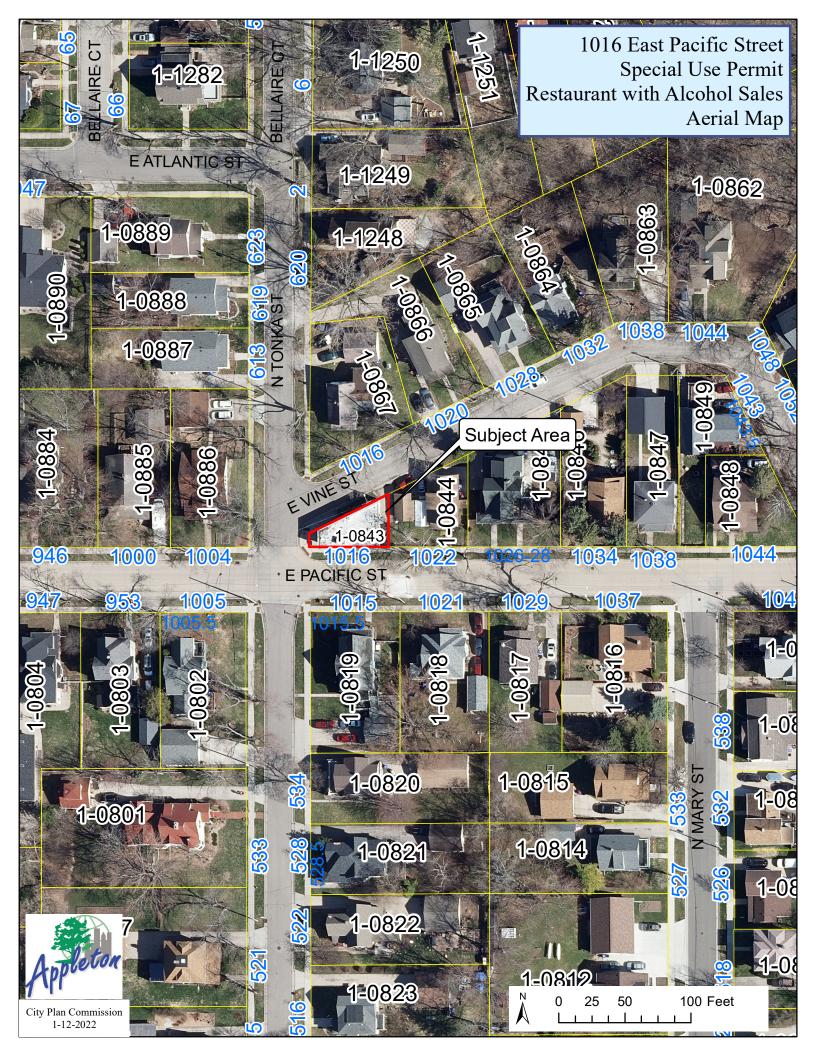

LLC, Adam Marty, Agent, located at 1016 E Pacific St, contingent upon

approval from all departments.

Attachments: Alpine Swift LLC.pdf

StaffReport AlpineSwift SUP For01-12-22.pdf

Resolution AlpineSwift SUP#4-21 SIGNED.pdf

21-1744 Class "B" Beer and "Class C" Wine License application for Alpine Swift

LLC, Adam Marty, Agent, located at 1016 E Pacific St, contingent upon

approval from all departments.

Attachments: Alpine Swift LLC.pdf