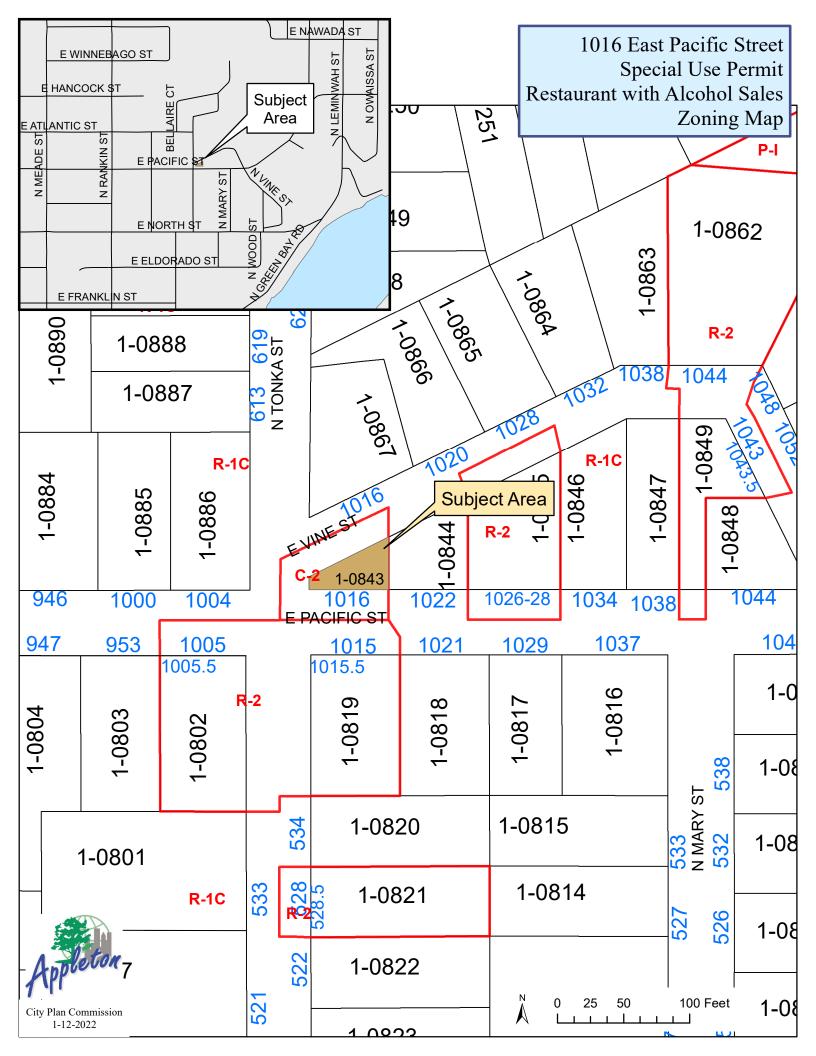

LLC, Adam Marty, Agent, located at 1016 E Pacific St, contingent upon

approval from all departments.

Attachments: Alpine Swift LLC.pdf

StaffReport AlpineSwift SUP For01-12-22.pdf

Resolution AlpineSwift SUP#4-21 SIGNED.pdf

21-1744 Class "B" Beer and "Class C" Wine License application for Alpine Swift

LLC, Adam Marty, Agent, located at 1016 E Pacific St, contingent upon

approval from all departments.

Attachments: Alpine Swift LLC.pdf