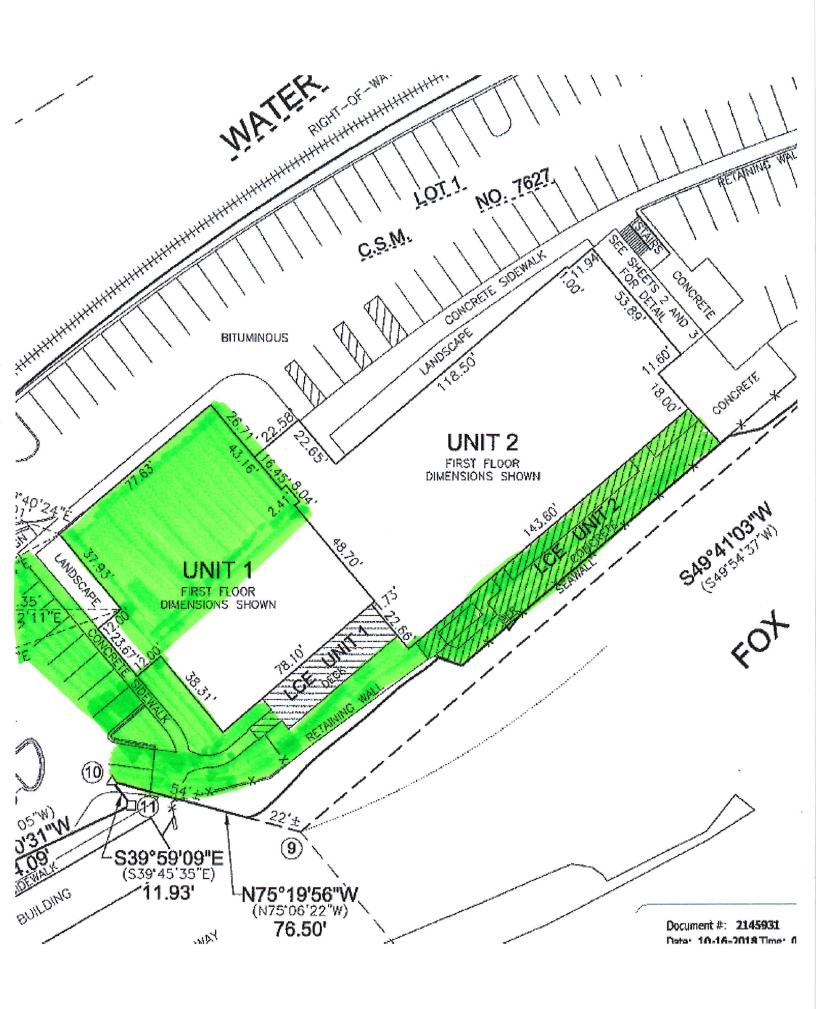

# 5. Action Items

| <u>21-1345</u> | Class "A" Beer and "Class A" Liquor License application for Tee Tees Nachos LLC, Timasha Thornton, Agent, located at 550 N Morrison St #C, contingent upon approval from all departments.  Attachments: Tee Tees Nachos LLC Class A Combo.pdf                   |
|----------------|-----------------------------------------------------------------------------------------------------------------------------------------------------------------------------------------------------------------------------------------------------------------|
| <u>21-1419</u> | Reserve "Class B" Liquor and Class "B" Beer License Permanent Premise Amendment application for Fox River Boat Holdings Co. d/b/a River Tyme Bistro, Candice Mortara, Agent, located at 425 W Water St Unit 100, contingent upon approval from all departments. |
|                | Attachments: River Tyme Bistro S&L.pdf                                                                                                                                                                                                                          |
| <u>21-1356</u> | "Class B" Liquor and Class "B" Beer Temporary Premise Amendment application for Dairyland Brew Pub, Dorri Schmidt, Agent, located at 1216 E Wisconsin Ave, contingent upon approval from all departments.                                                       |
|                | Attachments: Dairyland Brew Pub-Lumberjack Day S&L.pdf                                                                                                                                                                                                          |