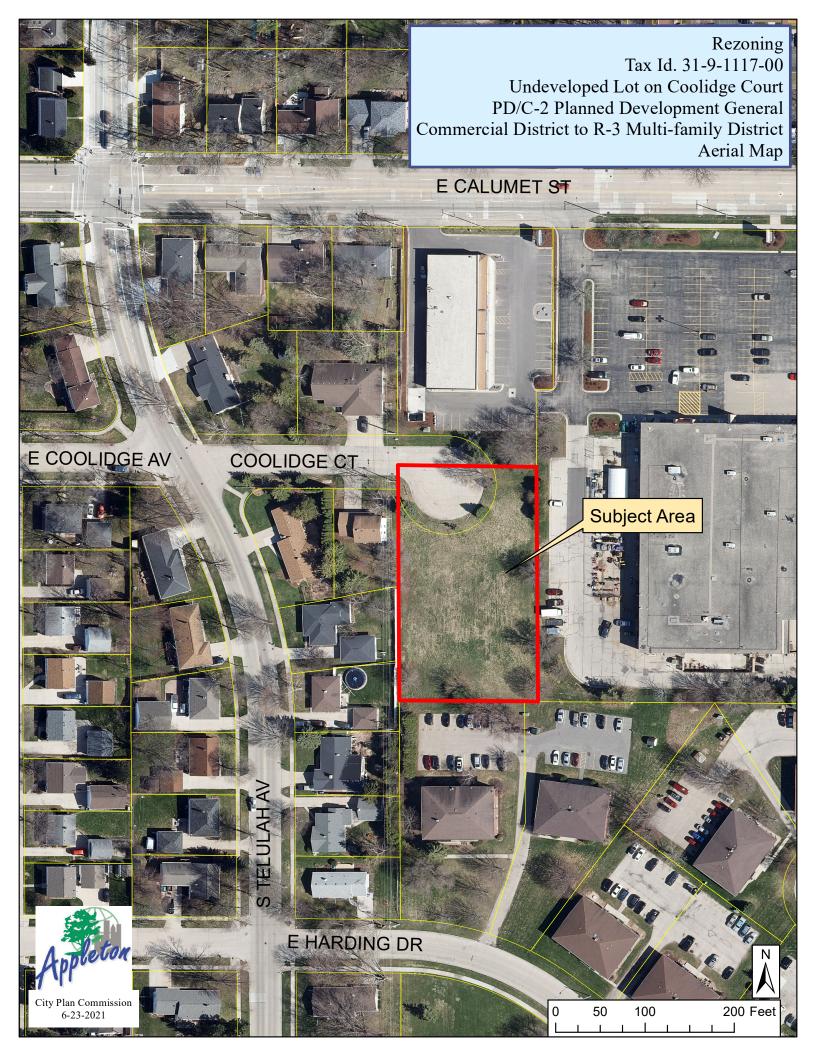

#### N. ITEMS HELD

21-0853

Request to approve Rezoning #8-21 for the subject undeveloped parcel located on Coolidge Court (Tax Id #31-9-1117-00), including the adjacent one-half (1/2) right-of-way, as shown on the attached maps, from PD/C-2 Planned Development General Commercial District #34-84 to R-3 Multi-Family District

Attachments: StaffReport CoolidgeCourt Rezoning For06-23-21.pdf

#### Legislative History

6/23/21 City Plan Commission recommended for approval

Proceeds to Council on July 21, 2021.

7/21/21 Common Council held