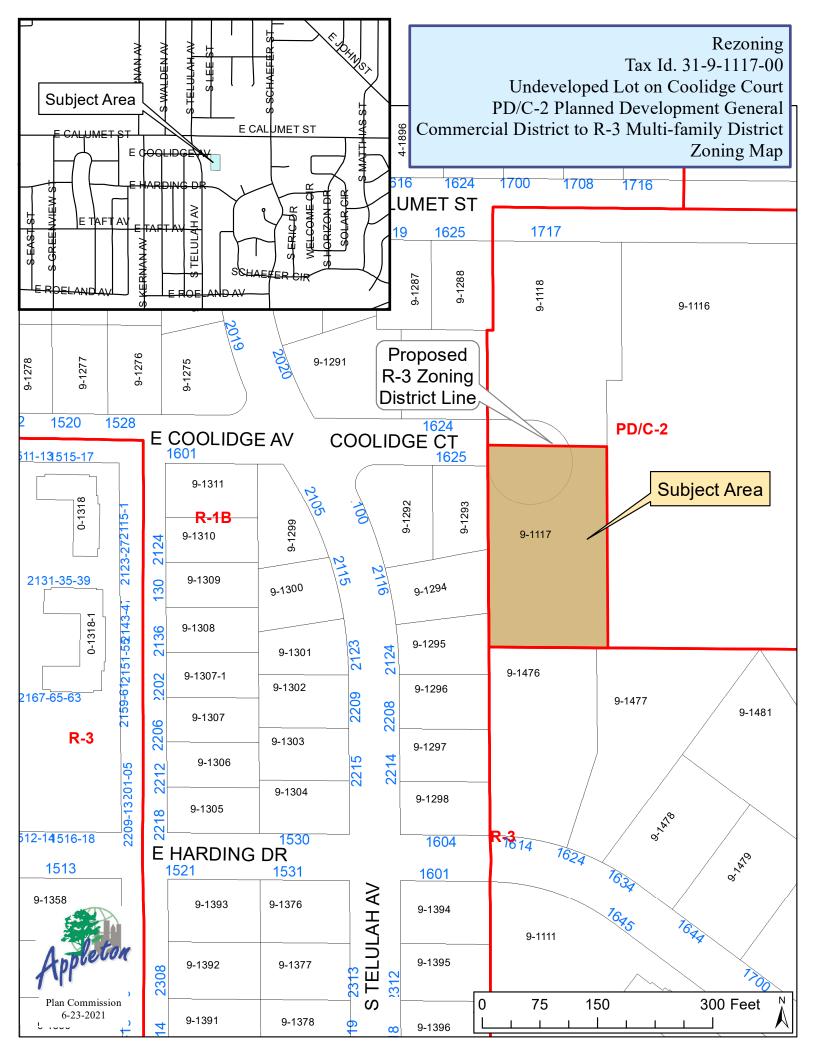

#### N. ITEMS HELD

21-0853

Request to approve Rezoning #8-21 for the subject undeveloped parcel located on Coolidge Court (Tax Id #31-9-1117-00), including the adjacent one-half (1/2) right-of-way, as shown on the attached maps, from PD/C-2 Planned Development General Commercial District #34-84 to R-3 Multi-Family District

Sheri Hartzheim and Alderperson Chad Doran

Excused: 2 - Alderperson Maiyoua Thao and Alderperson Joe Prohaska

Absent: 1 - Alderperson Michael Smith

Abstained: 1 - Mayor Jake Woodford

Request to approve Rezoning #8-21 for the subject undeveloped parcel located on Coolidge Court (Tax Id #31-9-1117-00), including the adjacent one-half (1/2) right-of-way, as shown on the attached maps, from PD/C-2 Planned Development General Commercial District #34-84 to R-3 Multi-Family District