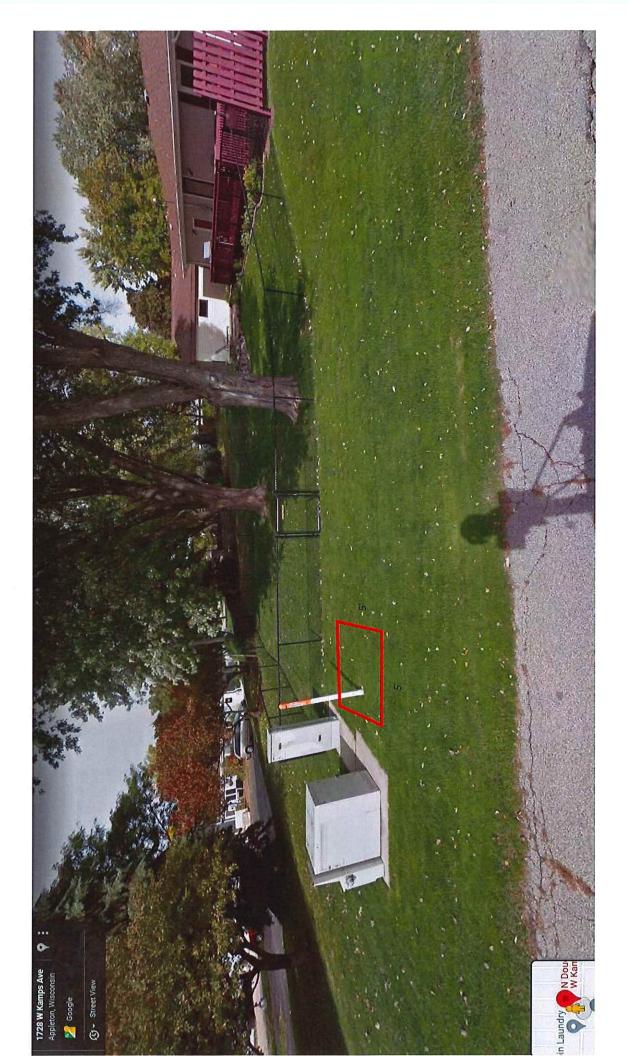

| ent of Public Works)                                                                                                                                               |                                                                                                                                                 |                                                                                                                                                                                                                                                                                                                           |







APPROVED BY:

# PERMIT TO OCCUPY THE PUBLIC RIGHT-OF-WAY

| Permit #:         |                          |
|-------------------|--------------------------|
| Effective Date:   |                          |
| Expiration Date:  |                          |
| Fee:              | \$40.00                  |
| Paid (ves or no): | add to excavation permit |

Paid (yes or no): 44 Applicant Information Name (print): GARY LAABS Company: ATT UT#A01YEN0 Address: 221 W WASHINGTON ST Telephone: 920-735-3063 FAX: **APPLETON WI 54911** e-mail: GL1784@ATT.COM Digitally signed by GARY LAABS Date: 2021.06.11 10:45:23 -05'00' **GARY LAABS** Date: 6/11/2021 Applicant Signature: Occupancy Information PLACE NEW FIBER CABINET ON COMMERCIAL FOR THE PURPOSE OF FEEDING THE General Description: DETAILED AREA PROVI