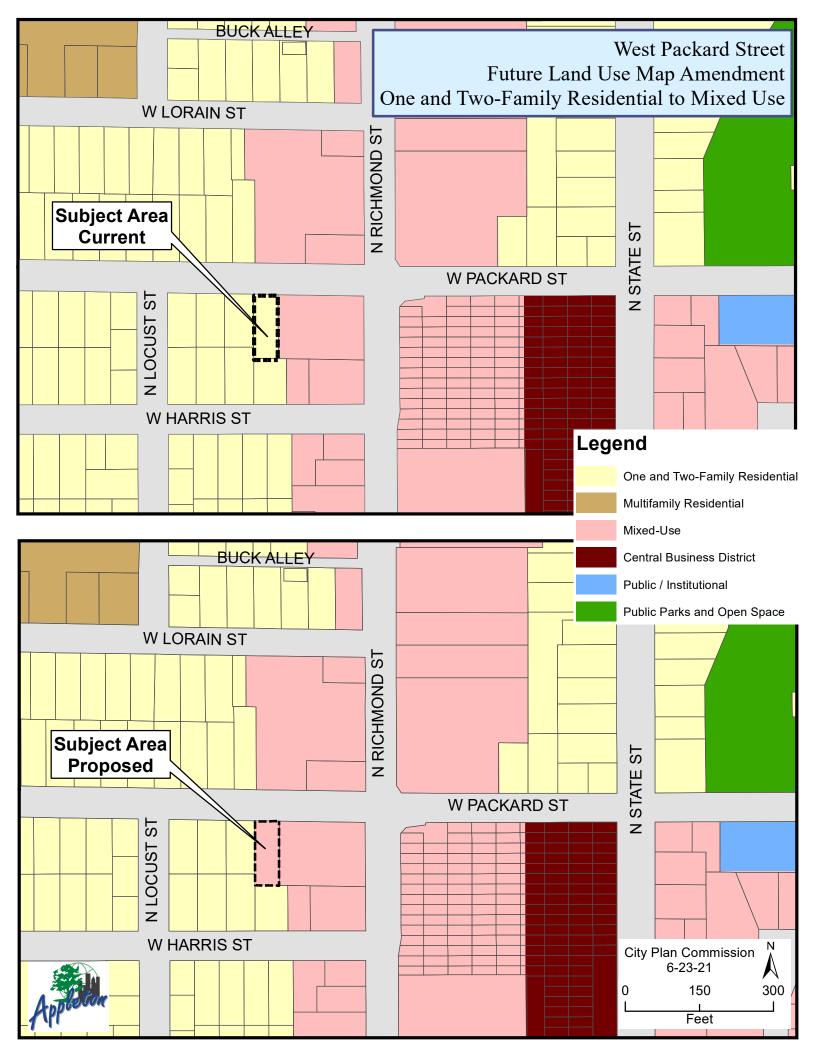

Pursuant to Chapter 12: Implementation of the City of Appleton Comprehensive Plan 2010-2030, to consider a request by the owner/applicant Core LLC for a parcel located at 719 West Packard Street (Tax Id #31-5-1232-00) to amend the Comprehensive Plan Future Land Use Map from future One and Two Family Residential land use to Mixed Use land use.

**Rezoning #7-21:** A rezoning request has been initiated by the owner/applicant, Core LLC, in the matter of amending Chapter Twenty-three (Zoning Ordinance) of the Municipal Code of the City of Appleton for the following described real estate. The owner requests to rezone:

Parcels located on West Packard Street, North Richmond Street, and West Harris Street (Tax Id #31-5-1232-00, #31-5-1234-00, #31-5-1236-00, and #31-5-1238-00), including the adjacent one-half (1/2) right-of-way of West Packard Street, North Richmond Street (aka S.T.H. 47), and West Harris Street, from C-2 General Commercial District, R-2 Two-Family District, and R-1C Central City Residential District to C-1 Neighborhood Mixed Use District.

**Legal Description**: PARCELS: 31-5-1232-00, 31-5-1234-00, 31-5-1236-00, and 31-5-1238-00

All of Lots 1, 2, 3, 4 and 5 and the East 45.5 feet of Lot 6, Block 37, Fifth Ward Plat, City of Appleton, Outagamie County, Wisconsin. Including the adjacent one-half (1/2) right-of-way of West Packard Street, North Richmond Street (aka S.T.H. 47), and West Harris Street.