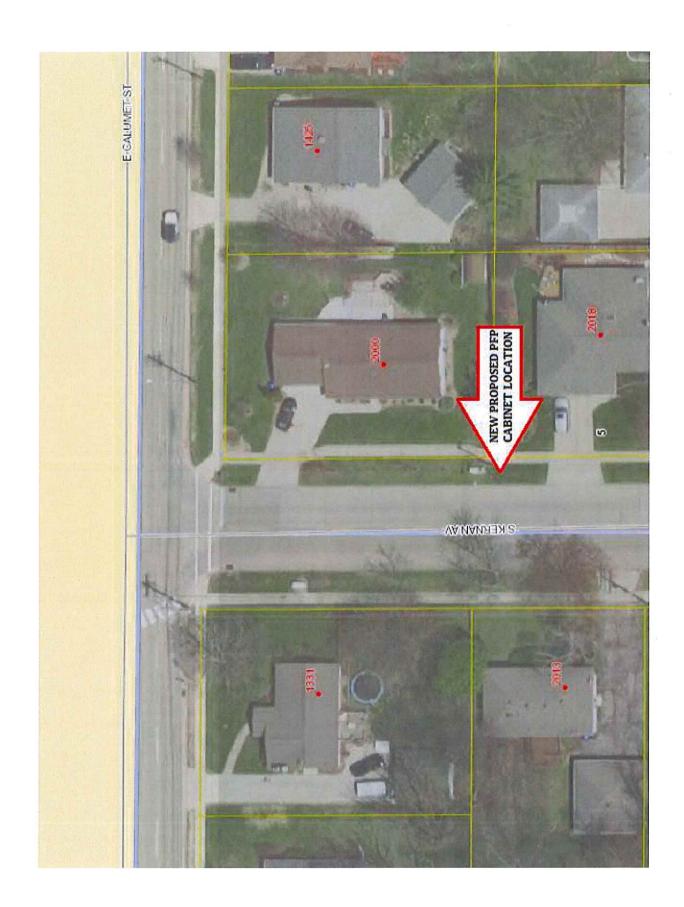

|  |  |
| APPROVED BY:                                                                                                                                                                                                                                                                                                                                                                                                                                                                                                                                                 |                           |                                                   |                                                                | DATE:                                                |    |  |  |

(Department of Public Works)







#### PERMIT TO OCCUPY THE **PUBLIC RIGHT-OF-WAY**

| Permit #:         |                          |
|-------------------|--------------------------|
| Effective Date:   |                          |
| Expiration Date:  |                          |
| Fee:              | \$40.00                  |
| Paid (ves or no): | add to excavation permit |

| Rev. 04-10-15