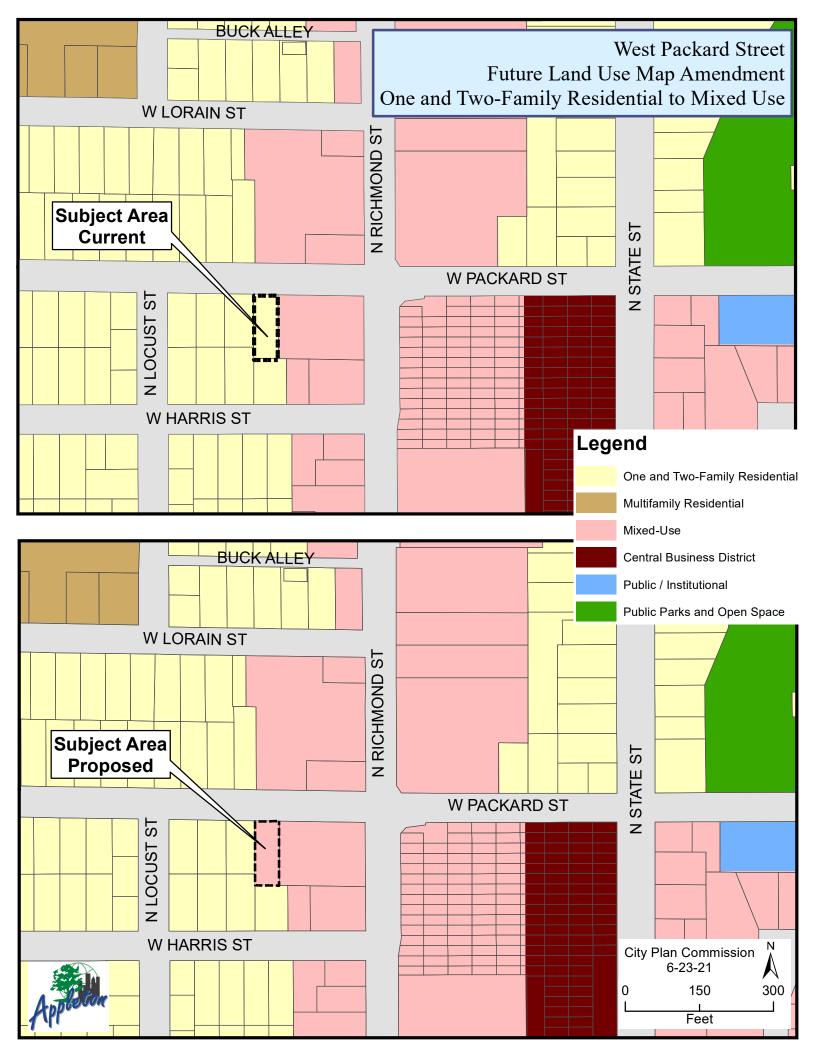

Pursuant to Chapter 12: Implementation of the City of Appleton Comprehensive Plan 2010-2030, to consider a request by the owner/applicant Core LLC for a parcel located at 719 West Packard Street (Tax Id #31-5-1232-00) to amend the Comprehensive Plan Future Land Use Map from future One and Two Family Residential land use to Mixed Use land use.

Parcels located on West Packard Street, North Richmond Street, and West Harris Street (Tax Id #31-5-1232-00, #31-5-1234-00, #31-5-1236-00, and #31-5-1238-00), including the adjacent one-half (1/2) right-of-way of West Packard Street, North Richmond Street (aka S.T.H. 47), and West Harris Street, from C-2 General Commercial District, R-2 Two-Family District, and R-1C Central City Residential District to C-1 Neighborhood Mixed Use District.