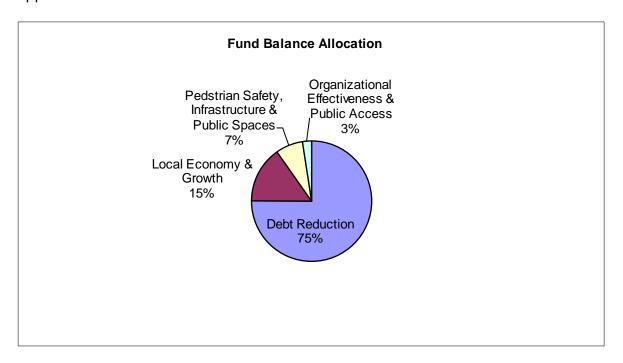

Request to approve the allocation of excess General Fund balance at December 31, 2020 and the following related 2021 Budget amendments:

| General Fund |
|--------------|
|--------------|

| General i unu                                     |       |           |
|---------------------------------------------------|-------|-----------|
| Transfer Out - Debt Service/Capital Projects Fund | +\$3  | 3,840,000 |
| Transfer Out - Industrial Park Land Fund          | +\$   | 250,000   |
| Transfer Out - Facilities Capital Projects Fund   | +\$   | 210,000   |
| Transfer Out - IT Capital Projects Fund           | +\$   | 65,000    |
| Mayor's Office                                    | +\$   | 75,000    |
| Public Works Department                           | +\$   | 175,000   |
| Finance Department                                | +\$   | 50,000    |
| General Fund Balance - Reserve for Brand Study    | +\$   | 450,000   |
| General Fund Balance                              | - \$5 | 5,115,000 |
| Debt Service/Capital Projects Fund                |       |           |
| Transfer In - General Fund                        | +\$3  | 3,840,000 |
| Debt Service Reduction                            | +\$3  | 3,840,000 |
| Industrial Park Land Fund                         |       |           |
| Transfer In - General Fund                        | +\$   | 250,000   |
| Industrial Park Land                              | +\$   | 250,000   |
| Facilities Management Capital Projects Fund       |       |           |
| Transfer In - General Fund                        | +\$   | 210,000   |
| Parks Improvements                                | +\$   | 200,000   |
| City Hall Improvements                            | +\$   | 10,000    |
| Information Technology Capital Projects Fund      |       |           |
| Transfer In - General Fund                        | +\$   | 65,000    |

to allocate excess general fund balance at 12/31/20 per City Fund Balance Policy (2/3 vote of Council required)

65,000

Attachments: Finance Committee - Fund Balance Policy 2021.pdf

Council Chamber AV Project