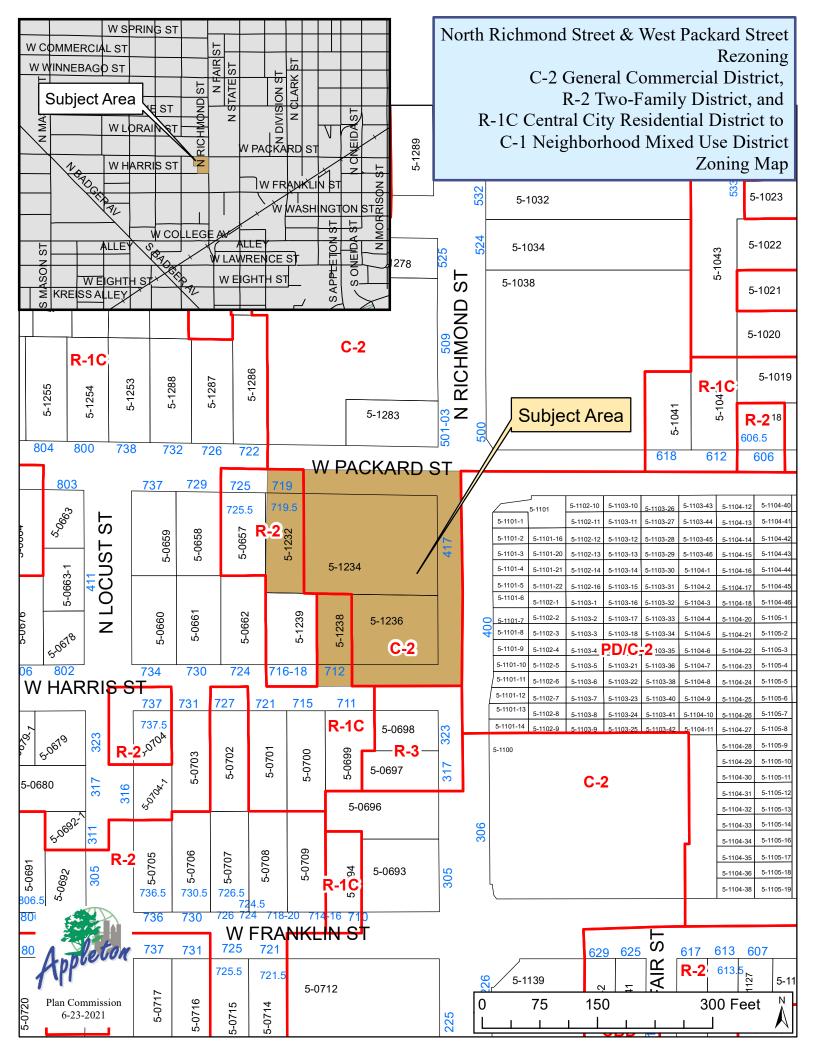

21-0849 Request to approve Rezoning #7-21 for subject parcels generally located west of North Richmond Street and south of West Packard Street (Tax Id #31-5-1232-00, #31-5-1234-00, #31-5-1236-00, and #31-5-1238-00), including the adjacent one-half (1/2) right-of-way of West Packard Street, North Richmond Street (aka S.T.H. 47), and West Harris Street, as shown on the attached maps, from C-2 General Commercial District, R-2 Two-Family District, and R-1C Central City Residential District to C-1 Neighborhood Mixed Use District

Parcels located on West Packard Street, North Richmond Street, and West Harris Street (Tax Id #31-5-1232-00, #31-5-1234-00, #31-5-1236-00, and #31-5-1238-00), including the adjacent one-half (1/2) right-of-way of West Packard Street, North Richmond Street (aka S.T.H. 47), and West Harris Street, from C-2 General Commercial District, R-2 Two-Family District, and R-1C Central City Residential District to C-1 Neighborhood Mixed Use District.

**Legal Description**: PARCELS: 31-5-1232-00, 31-5-1234-00, 31-5-1236-00, and 31-5-1238-00

All of Lots 1, 2, 3, 4 and 5 and the East 45.5 feet of Lot 6, Block 37, Fifth Ward Plat, City of Appleton, Outagamie County, Wisconsin. Including the adjacent one-half (1/2) right-of-way of West Packard Street, North Richmond Street (aka S.T.H. 47), and West Harris Street.