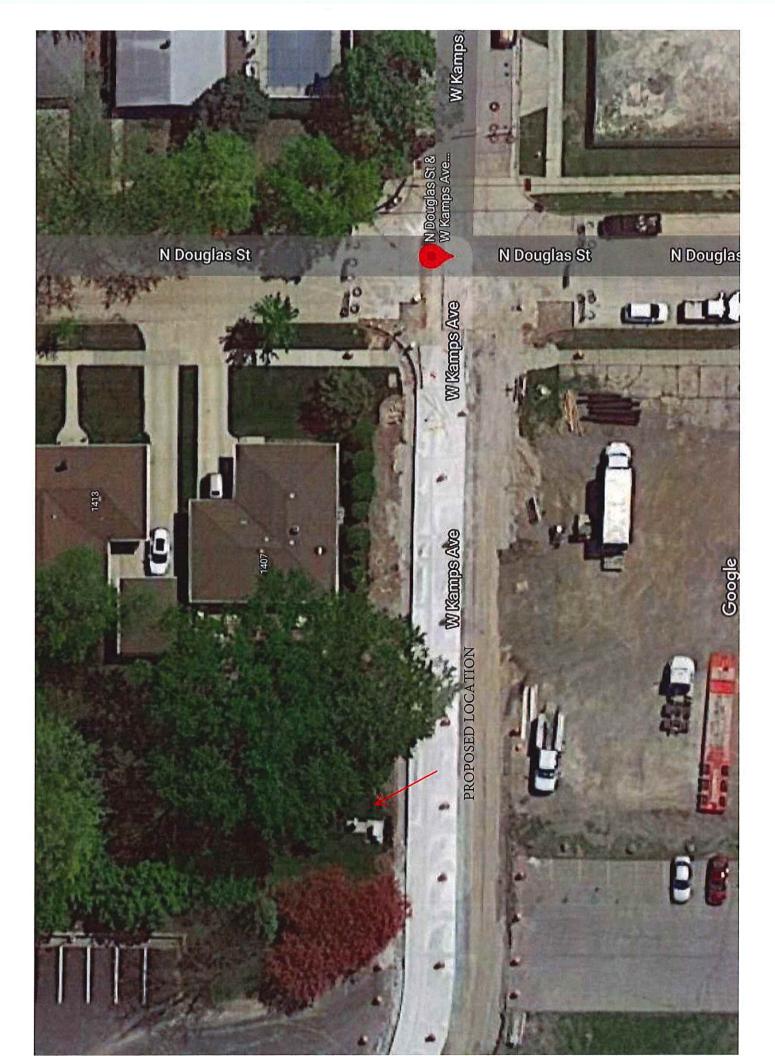

| ent of Public Works)                                                                                                                                               |                                                                                                                                                 |                                                                                                                                                                                                                                                                                                                           |







APPROVED BY:

# PERMIT TO OCCUPY THE PUBLIC RIGHT-OF-WAY

| Permit #:         |                          |
|-------------------|--------------------------|
| Effective Date:   |                          |
| Expiration Date:  |                          |
| Fee:              | \$40.00                  |
| Paid (ves or no): | add to excavation permit |

Paid (yes or no): 44 Applicant Information Name (print): GARY LAABS Company: ATT UT#A01YEN0 Address: 221 W WASHINGTON ST Telephone: 920-735-3063 FAX: **APPLETON WI 54911** e-mail: GL1784@ATT.COM Digitally signed by GARY LAABS Date: 2021.06.11 10:45:23 -05'00' **GARY LAABS** Date: 6/11/2021 Applicant Signature: Occupancy Information PLACE NEW FIBER CABINET ON COMMERCIAL FOR THE PURPOSE OF FEEDING THE General Description: DETAILED AREA PRO