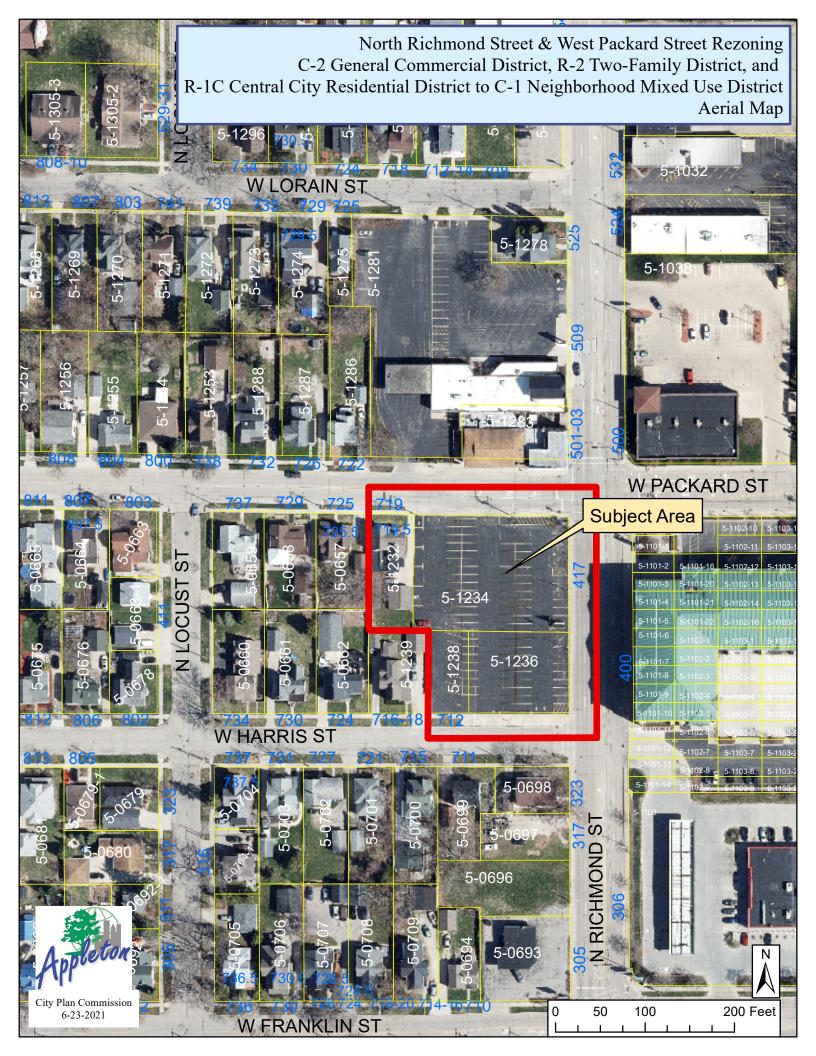

21-0849 Request to approve Rezoning #7-21 for subject parcels generally located west of North Richmond Street and south of West Packard Street (Tax Id #31-5-1232-00, #31-5-1234-00, #31-5-1236-00, and #31-5-1238-00), including the adjacent one-half (1/2) right-of-way of West Packard Street, North Richmond Street (aka S.T.H. 47), and West Harris Street, as shown on the attached maps, from C-2 General Commercial District, R-2 Two-Family District, and R-1C Central City Residential District to C-1 Neighborhood Mixed Use District

Parcels located on West Packard Street, North Richmond Street, and West Harris Street (Tax Id #31-5-1232-00, #31-5-1234-00, #31-5-1236-00, and #31-5-1238-00), including the adjacent one-half (1/2) right-of-way of West Packard Street, North Richmond Street (aka S.T.H. 47), and West Harris Street, from C-2 General Commercial District, R-2 Two-Family District, and R-1C Central City Residential District to C-1 Neighborhood Mixed Use District.

**Legal Description**: PARCELS: 31-5-1232-00, 31-5-1234-00, 31-5-1236-00, and 31-5-1238-00

All of Lots 1, 2, 3, 4 and 5 and the East 45.5 feet of Lot 6, Block 37, Fifth Ward Plat, City of Appleton, Outagamie County, Wisconsin. Including the adjacent one-half (1/2) right-of-way of West Packard Street, North Richmond Street (aka S.T.H. 47), and West Harris Street.