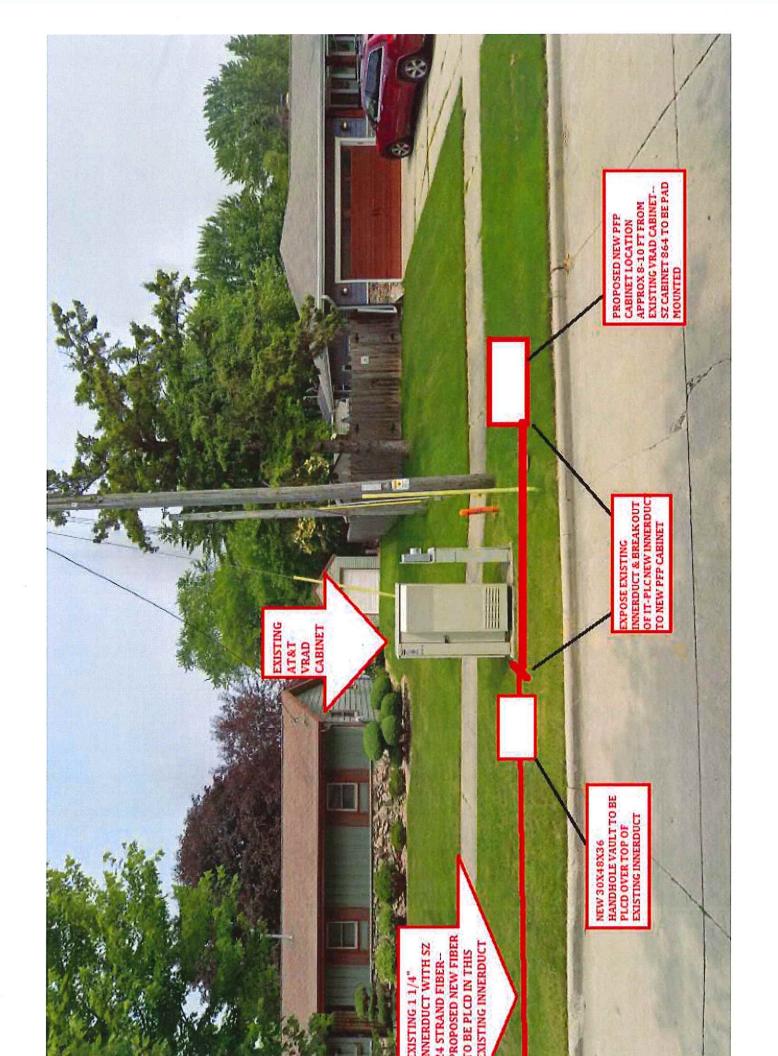

|    |  |  |
| APPROVED BY:                                                                                                                                                                                                                                                                                                                                                                                                                                                                                                                                                 |                           |                                                   |                                                                | DATE:                                                |    |  |  |

(Department of Public Works)







#### PERMIT TO OCCUPY THE **PUBLIC RIGHT-OF-WAY**

| Permit #:         |                          |
|-------------------|--------------------------|
| Effective Date:   |                          |
| Expiration Date:  |                          |
| Fee:              | \$40.00                  |
| Paid (ves or no): | add to excavation permit |

| Rev. 04-10-15