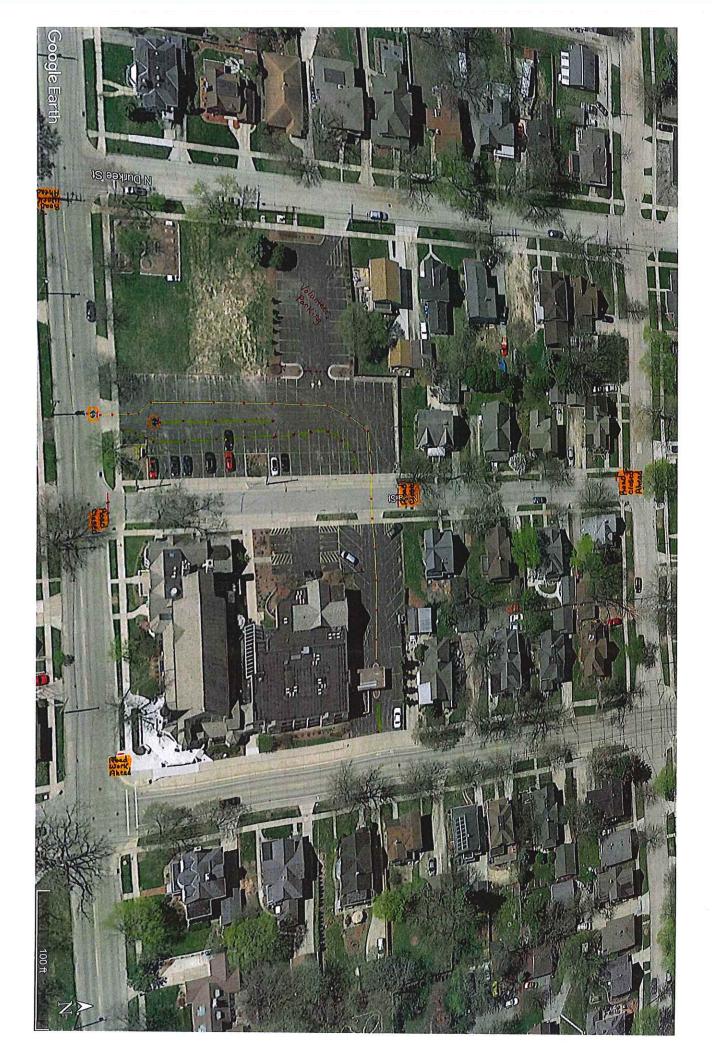

ing lot. We'd request the closure to be in effect from 2pm to 7pm. Residents of N. Ida Street will still have access to their homes and driveways via Pacific Street.

Attached is the application as well as a map outlining the traffic flow for the events. Please advise as to the cost of the permit – as I'm not sure how this would be classified in terms of an "Occupancy Type" since it's only a few hours each month.

Ruby's Pantry is a food distribution service that is for ANYONE who eats.

Ruby's Pantry gathers various food shortages, surpluses and bumper crops into generous food bundles for a low \$20 contribution.

Additional information can be found at https://www.rubyspantry.org/location/149

Please direct all questions to Deni Kuchler at 920-733-2303 or 920-358-0554, dkuchler@felc.com



#### **OUTAGAMIE COUNTY HIGHWAY DEPARTMENT**

#### **COUNTY / MUNICIPAL AGREEMENT**

CTH OO - Traffic Signals at Roemer Rd, Ballard Rd, & Oneida St. Intersections Outagamie County Project No. 581800 / 581900 / 582000 PROJECT: CTH OO Intersection Imprvmts
HIGHWAY: CTH "OO" / Northland Avenue
LIMITS: Oneida Street to Roemer Rd.
MUNICIPALITY: City of Appleton
MUNICIPALITY: Township of Grand Chute

The signatory municipalities **City of Appleton** and **Town of Grand Chute**, hereinafter called the Municipalities, through its undersigned duly authorized officers or officials, hereby requests the County of Outagamie, through its Highway Department, hereinafter called the County, to initiate and effect the highway or street improvement hereinafter described.

#### PROJECT DESCRIPTION:

Agreeme