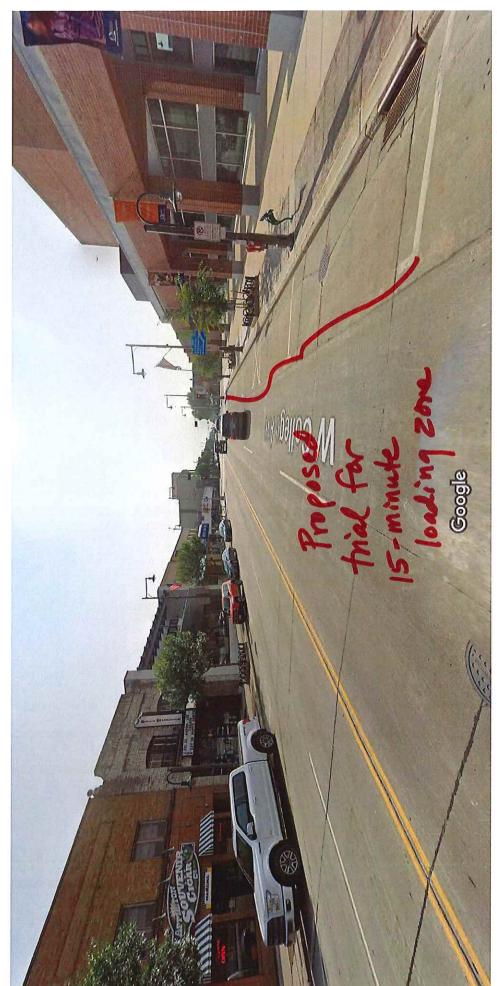

Committee

21-1055 Approve Six Month Trial Period to convert existing 5 minute loading zone (5:00 p.m. to 11:00 p.m.) and taxi loading zone only (11:00 p.m. to 3:00 a.m.) to a standard 15-minute loading zone (5:00 p.m. to 3:00 a.m.) for the six parking stalls on the north side of the 400 W. College Avenue block adjacent to the Fox Cities PAC.