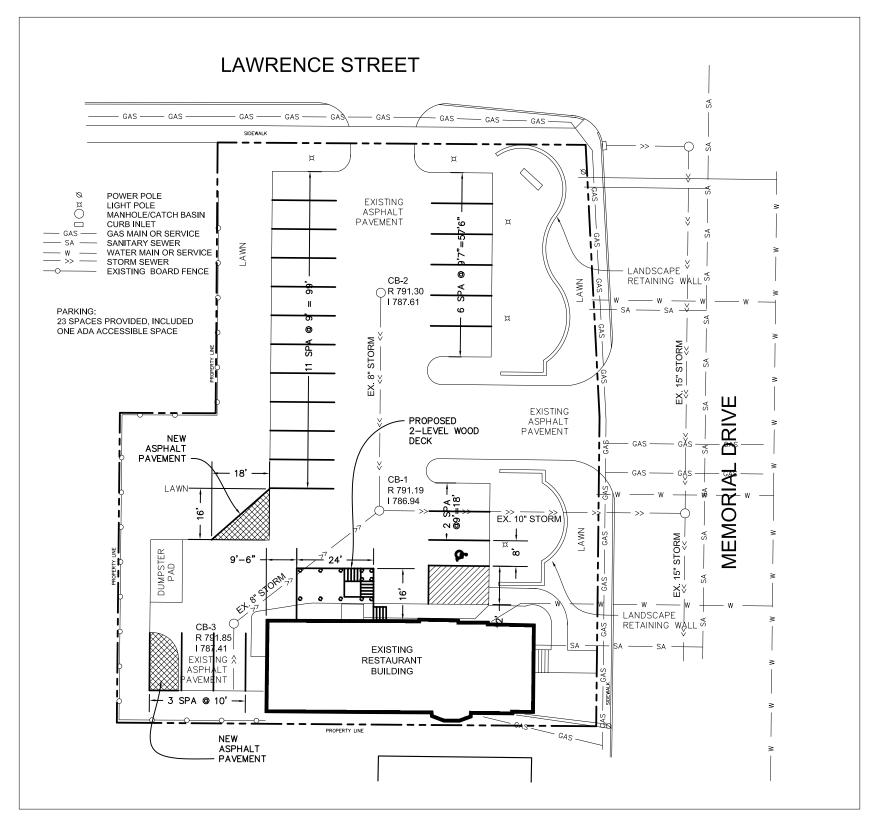

#### **STAFF ANALYSIS**

**Project Summary:** Sangria's Mexican Grill currently operates at this location. The applicant proposes to allow alcohol sales and service on new two-story deck on the north side of the building. The new deck will total approximately 630 square feet in area (including both levels), as shown on the attached site plan. Approximately 585 square feet of existing outdoor service area on the front side (east side) of the building will be eliminated upon completion of the new deck. This results in a net increase of approximately 45 square feet of outdoor service area for alcohol sales and consumption.

**Existing Site Conditions:** The existing building totals approximately 9,144 square feet, including space that is not being used on the third level. The on-site parking lot provides 23 parking spaces.

**Operational Information:** A plan of operation is attached to the Staff Report.

**Outdoor Seating Area:** The proposed two-story deck is located on the north side of the building. The applicant proposes to utilize the outdoor patio for alcohol sales and service, as shown on the development plan and described in the plan of operation. Approximately 585 square feet of existing outdoor service area will be eliminated upon completion of the new deck.

#### OBJECTIVE 10.5 Land Use:

Support the continued redevelopment and revitalization of land uses adjacent to Appleton's key transportation corridors and downtown.

**Zoning Ordinance Requirements:** The Implementation Plan Document requires a minimum of 23 parking spaces for this use. The existing on-site parking lot provides 23 parking spaces. Minor adjustments will be made to the parking lot as a result of placement of the new deck; however, a minimum of 23 parking spaces will still be provided.