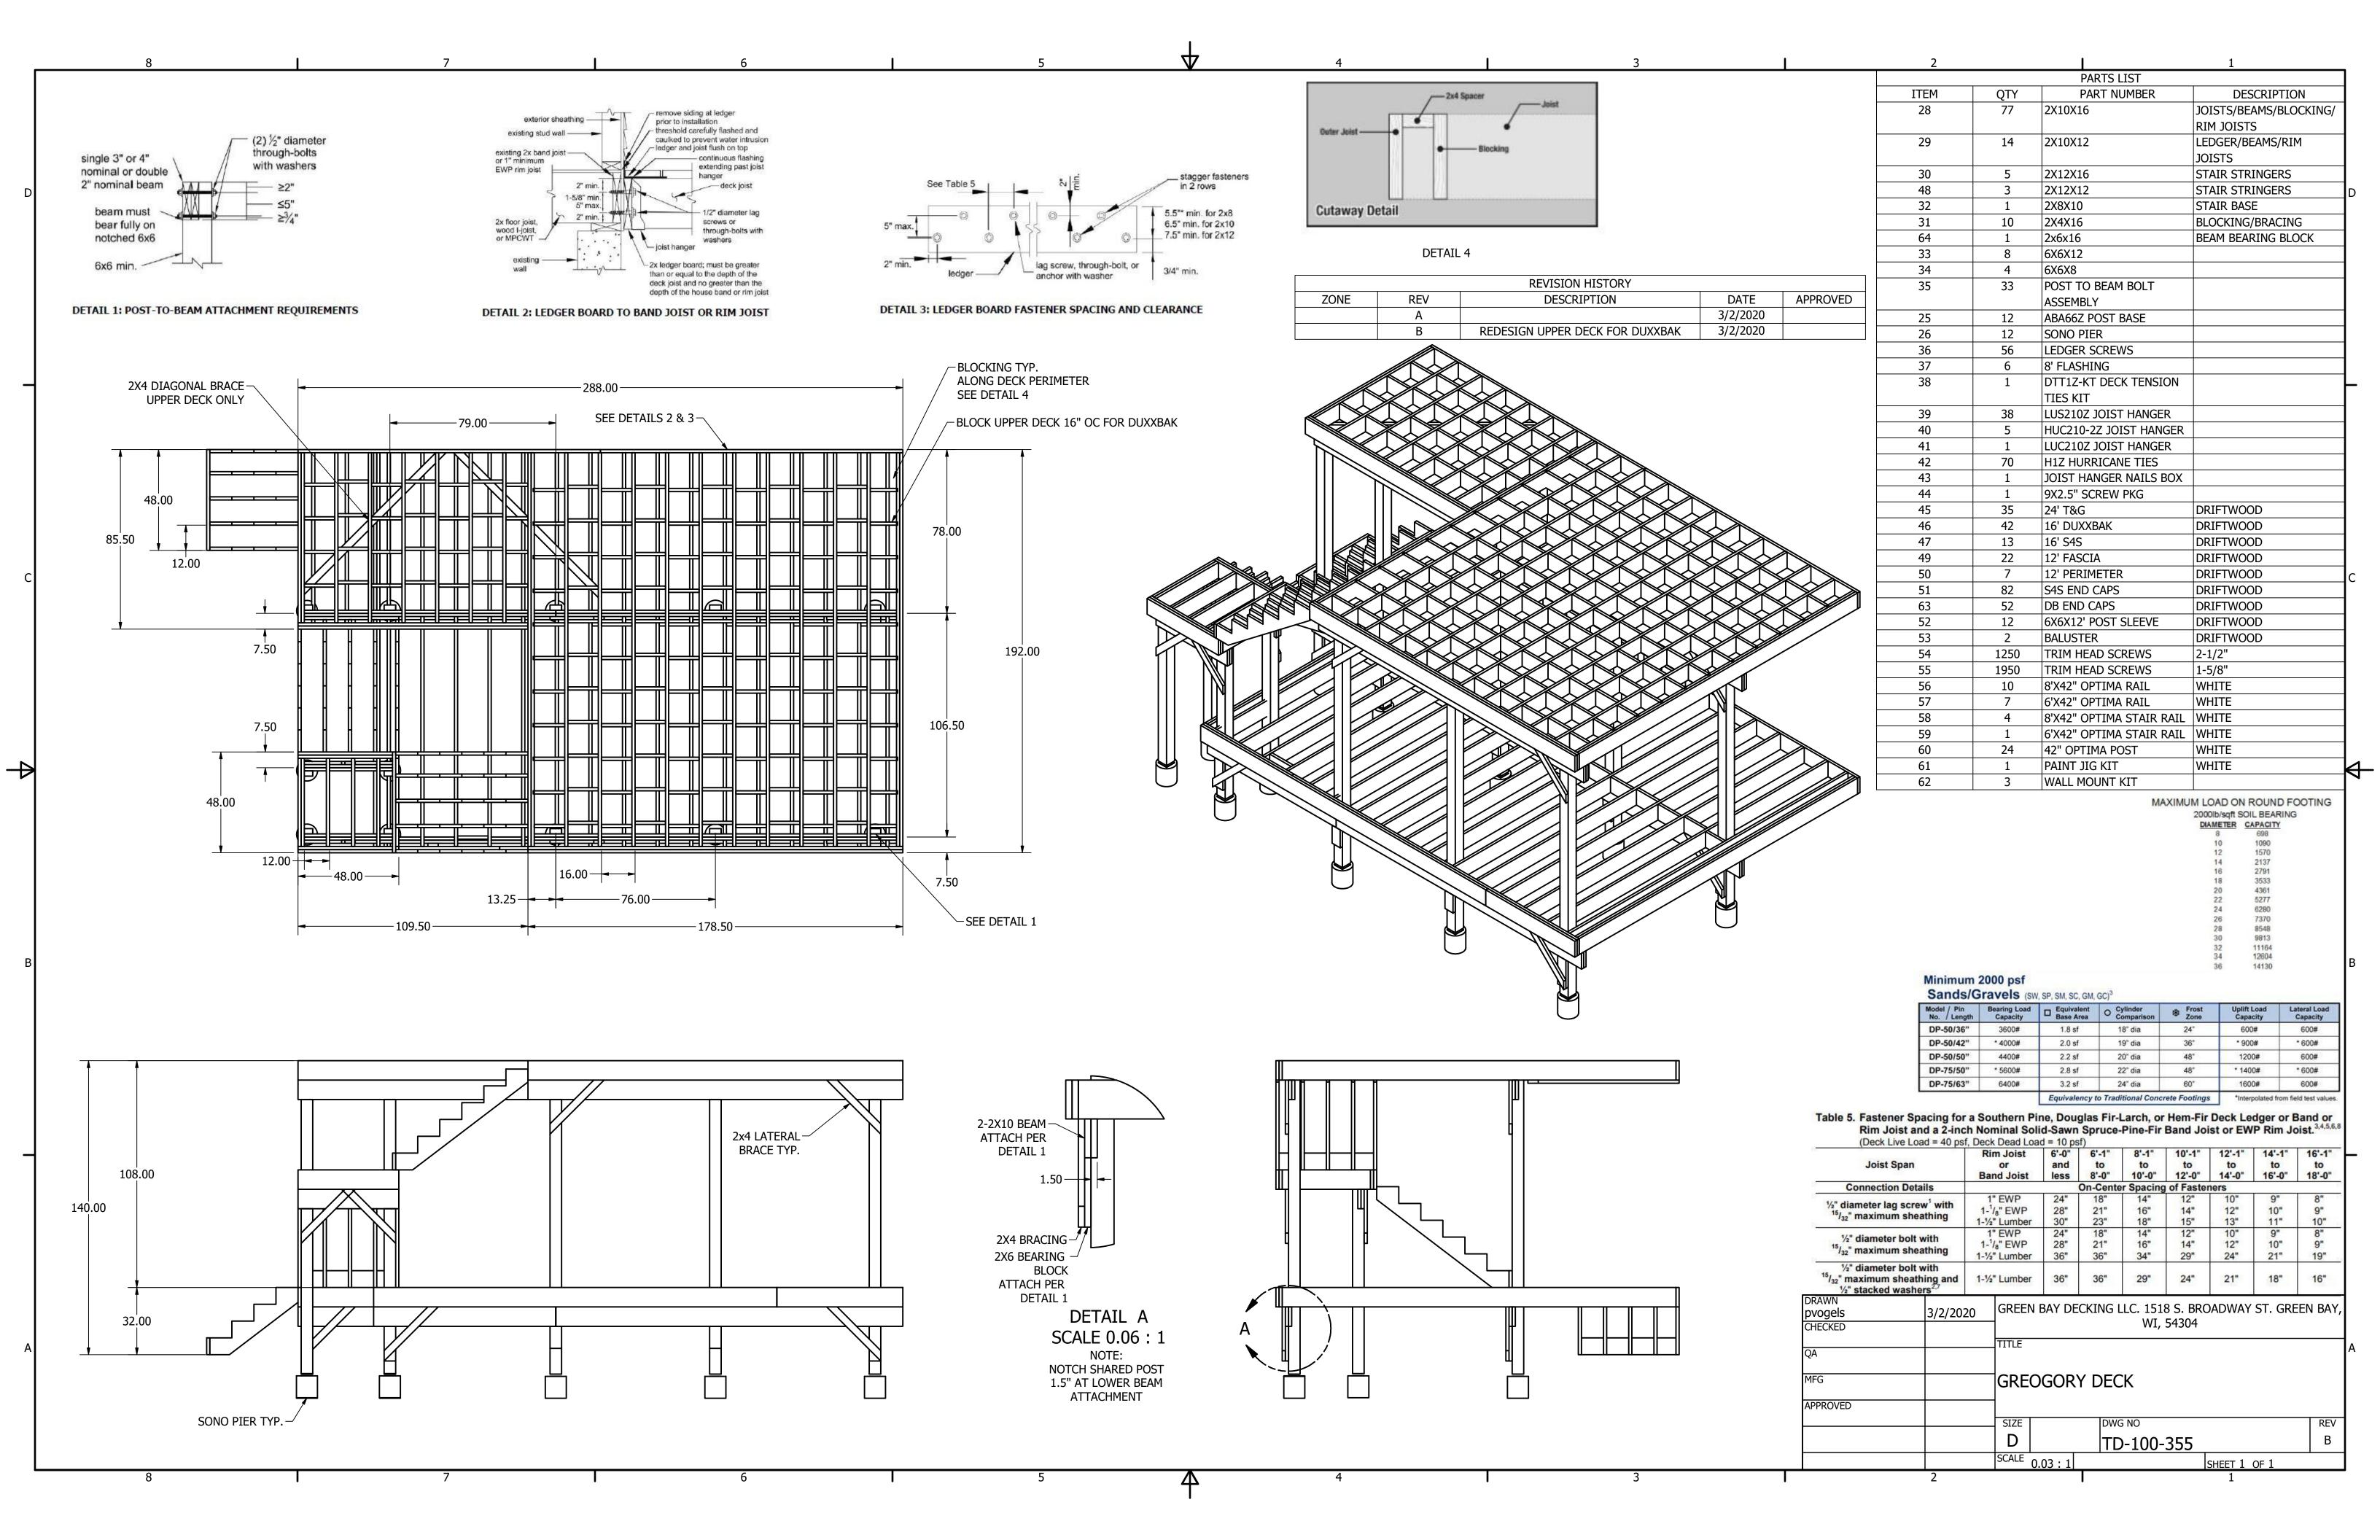

#### **STAFF ANALYSIS**

**Project Summary:** Sangria's Mexican Grill currently operates at this location. The applicant proposes to allow alcohol sales and service on new two-story deck on the north side of the building. The new deck will total approximately 630 square feet in area (including both levels), as shown on the attached site plan. Approximately 585 square feet of existing outdoor service area on the front side (east side) of the building will be eliminated upon completion of the new deck. This results in a net increase of approximately 45 square feet of outdoor service area for alcohol sales and consumption.

**Operational Information:** A plan of operation is attached to the Staff Report.

**Outdoor Seating Area:** The proposed two-story deck is located on the north side of the building. The applicant proposes to utilize the outdoor patio for alcohol sales and service, as shown on the development plan and described in the plan of operation. Approximately 585 square feet of existing outdoor service area will be eliminated upon completion of the new deck.

# PLAN OF OPERATION AND LOCATIONAL INFORMATION

| Business Information:                                                                                                 |                                               |                                                                                                                                                                                                                                                                                                                                                                                                                                                                                                                                                                                                                                                                                                                                                                                                                                                                                                                                                                                                                                                                                                                                                                                                                                                                                                                                                                                                                                                                                                                                                                                                                                                                                                                                                                                                                                                                                                                                                                                                                                                                                                                                |                                       |
|-----------------------------------------------------------------------------------------------------------------------|-----------------------------------------------|--------------------------------------------------------------------------------------------------------------------------------------------------------------------------------------------------------------------------------------------------------------------------------------------------------------------------------------------------------------------------------------------------------------------------------------------------------------------------------------------------------------------------------------------------------------------------------------------------------------------------------------------------------------------------------------------------------------------------------------------------------------------------------------------------------------------------------------------------------------------------------------------------------------------------------------------------------------------------------------------------------------------------------------------------------------------------------------------------------------------------------------------------------------------------------------------------------------------------------------------------------------------------------------------------------------------------------------------------------------------------------------------------------------------------------------------------------------------------------------------------------------------------------------------------------------------------------------------------------------------------------------------------------------------------------------------------------------------------------------------------------------------------------------------------------------------------------------------------------------------------------------------------------------------------------------------------------------------------------------------------------------------------------------------------------------------------------------------------------------------------------|---------------------------------------|
| Name of business: <u>Sangri</u>                                                                                       | a's Mexican Giri                              | 11                                                                                                                                                                                                                                                                                                                                                                                                                                                                                                                                                                                                                                                                                                                                                                                                                                                                                                                                                                                                                                                                                                                                                                                                                                                                                                                                                                                                                                                                                                                                                                                                                                                                                                                                                                                                                                                                                                                                                                                                                                                                                                                             |                                       |
| Years in operation: 12 (~0                                                                                            |                                               |                                                                                                                                                                                                                                                                                                                                                                                                                                                                                                                                                                                                                                                                                                                                                                                                                                                                                                                                                                                                                                                                                                                                                                                                                                                                                                                                                                                                                                                                                                                                                                                                                                                                                                                                                                                                                                                                                                                                                                                                                                                                                                                                | -                                     |
| Type of proposed establishme                                                                                          | nt (detailed explanation of bus               | siness):                                                                                                                                                                                                                                                                                                                                                                                                                                                                                                                                                                                                                                                                                                                                                                                                                                                                                                                                                                                                                                                                                                                                                                                                                                                                                                                                                                                                                                                                                                                                                                                                                                                                                                                                                                                                                                                                                                                                                                                                                                                                                                                       |                                       |
| restaurant/par/                                                                                                       | patio                                         | osed Use:                                                                                                                                                                                                                                                                                                                                                                                                                                                                                                                                                                                                                                                                                                                                                                                                                                                                                                                                                                                                                                                                                                                                                                                                                                                                                                                                                                                                                                                                                                                                                                                                                                                                                                                                                                                                                                                                                                                                                                                                                                                                                                                      |                                       |
|                                                                                                                       | Phase hore as mechanical eq                   | upment                                                                                                                                                                                                                                                                                                                                                                                                                                                                                                                                                                                                                                                                                                                                                                                                                                                                                                                                                                                                                                                                                                                                                                                                                                                                                                                                                                                                                                                                                                                                                                                                                                                                                                                                                                                                                                                                                                                                                                                                                                                                                                                         |                                       |
|                                                                                                                       |                                               | The same of the sa |                                       |
|                                                                                                                       |                                               |                                                                                                                                                                                                                                                                                                                                                                                                                                                                                                                                                                                                                                                                                                                                                                                                                                                                                                                                                                                                                                                                                                                                                                                                                                                                                                                                                                                                                                                                                                                                                                                                                                                                                                                                                                                                                                                                                                                                                                                                                                                                                                                                |                                       |
| Proposed Hours of Operatio                                                                                            | n:                                            |                                                                                                                                                                                                                                                                                                                                                                                                                                                                                                                                                                                                                                                                                                                                                                                                                                                                                                                                                                                                                                                                                                                                                                                                                                                                                                                                                                                                                                                                                                                                                                                                                                                                                                                                                                                                                                                                                                                                                                                                                                                                                                                                |                                       |
| Day                                                                                                                   | From                                          | То                                                                                                                                                                                                                                                                                                                                                                                                                                                                                                                                                                                                                                                                                                                                                                                                                                                                                                                                                                                                                                                                                                                                                                                                                                                                                                                                                                                                                                                                                                                                                                                                                                                                                                                                                                                                                                                                                                                                                                                                                                                                                                                             |                                       |
| Monday thru Thursday                                                                                                  | llam                                          | apm Clopm                                                                                                                                                                                                                                                                                                                                                                                                                                                                                                                                                                                                                                                                                                                                                                                                                                                                                                                                                                                                                                                                                                                                                                                                                                                                                                                                                                                                                                                                                                                                                                                                                                                                                                                                                                                                                                                                                                                                                                                                                                                                                                                      | days)                                 |
| Friday                                                                                                                | Ilam                                          | 10pm                                                                                                                                                                                                                                                                                                                                                                                                                                                                                                                                                                                                                                                                                                                                                                                                                                                                                                                                                                                                                                                                                                                                                                                                                                                                                                                                                                                                                                                                                                                                                                                                                                                                                                                                                                                                                                                                                                                                                                                                                                                                                                                           |                                       |
| Saturday                                                                                                              | llam                                          | 10 pm                                                                                                                                                                                                                                                                                                                                                                                                                                                                                                                                                                                                                                                                                                                                                                                                                                                                                                                                                                                                                                                                                                                                                                                                                                                                                                                                                                                                                                                                                                                                                                                                                                                                                                                                                                                                                                                                                                                                                                                                                                                                                                                          |                                       |
| Sunday                                                                                                                | llam                                          | 8 pm                                                                                                                                                                                                                                                                                                                                                                                                                                                                                                                                                                                                                                                                                                                                                                                                                                                                                                                                                                                                                                                                                                                                                                                                                                                                                                                                                                                                                                                                                                                                                                                                                                                                                                                                                                                                                                                                                                                                                                                                                                                                                                                           |                                       |
| Building Capacity and Area:  Maximum number of persons determined by the International whichever is more restrictive: | permitted to occupy the buildir               | ng or tenant space as<br>nternational Fire Code (IFC)                                                                                                                                                                                                                                                                                                                                                                                                                                                                                                                                                                                                                                                                                                                                                                                                                                                                                                                                                                                                                                                                                                                                                                                                                                                                                                                                                                                                                                                                                                                                                                                                                                                                                                                                                                                                                                                                                                                                                                                                                                                                          | ,                                     |
| Gross floor area of the existing 5000 of ft <sup>2</sup> inte                                                         | g building(s):<br>Error 900ft z exter         | rior outdoor space                                                                                                                                                                                                                                                                                                                                                                                                                                                                                                                                                                                                                                                                                                                                                                                                                                                                                                                                                                                                                                                                                                                                                                                                                                                                                                                                                                                                                                                                                                                                                                                                                                                                                                                                                                                                                                                                                                                                                                                                                                                                                                             |                                       |
| Gross floor area of the propos 5000 ft 2 inter                                                                        | ed building(s):<br>ior 630ft <sup>2</sup> out | door deck/patio 3                                                                                                                                                                                                                                                                                                                                                                                                                                                                                                                                                                                                                                                                                                                                                                                                                                                                                                                                                                                                                                                                                                                                                                                                                                                                                                                                                                                                                                                                                                                                                                                                                                                                                                                                                                                                                                                                                                                                                                                                                                                                                                              | 15 ft front<br>porcharea<br>(includes |
| Identify location, number, capatanks or containers:                                                                   |                                               |                                                                                                                                                                                                                                                                                                                                                                                                                                                                                                                                                                                                                                                                                                                                                                                                                                                                                                                                                                                                                                                                                                                                                                                                                                                                                                                                                                                                                                                                                                                                                                                                                                                                                                                                                                                                                                                                                                                                                                                                                                                                                                                                | + two spots to<br>tables<br>7.5 × 10  |
| BUK COZ located in                                                                                                    | n back of building                            |                                                                                                                                                                                                                                                                                                                                                                                                                                                                                                                                                                                                                                                                                                                                                                                                                                                                                                                                                                                                                                                                                                                                                                                                                                                                                                                                                                                                                                                                                                                                                                                                                                                                                                                                                                                                                                                                                                                                                                                                                                                                                                                                | . 16 ×9                               |
| 2 nitrogen tanks                                                                                                      | downstairs                                    |                                                                                                                                                                                                                                                                                                                                                                                                                                                                                                                                                                                                                                                                                                                                                                                                                                                                                                                                                                                                                                                                                                                                                                                                                                                                                                                                                                                                                                                                                                                                                                                                                                                                                                                                                                                                                                                                                                                                                                                                                                                                                                                                |                                       |
| 1 backup COZ ir                                                                                                       | n basement                                    |                                                                                                                                                                                                                                                                                                                                                                                                                                                                                                                                                                                                                                                                                                                                                                                                                                                                                                                                                                                                                                                                                                                                                                                                                                                                                                                                                                                                                                                                                                                                                                                                                                                                                                                                                                                                                                                                                                                                                                                                                                                                                                                                |                                       |
| I backup (1) 1105                                                                                                     | taies                                         |                                                                                                                                                                                                                                                                                                                                                                                                                                                                                                                                                                                                                                                                                                                                                                                                                                                                                                                                                                                                                                                                                                                                                                                                                                                                                                                                                                                                                                                                                                                                                                                                                                                                                                                                                                                                                                                                                                                                                                                                                                                                                                                                |                                       |