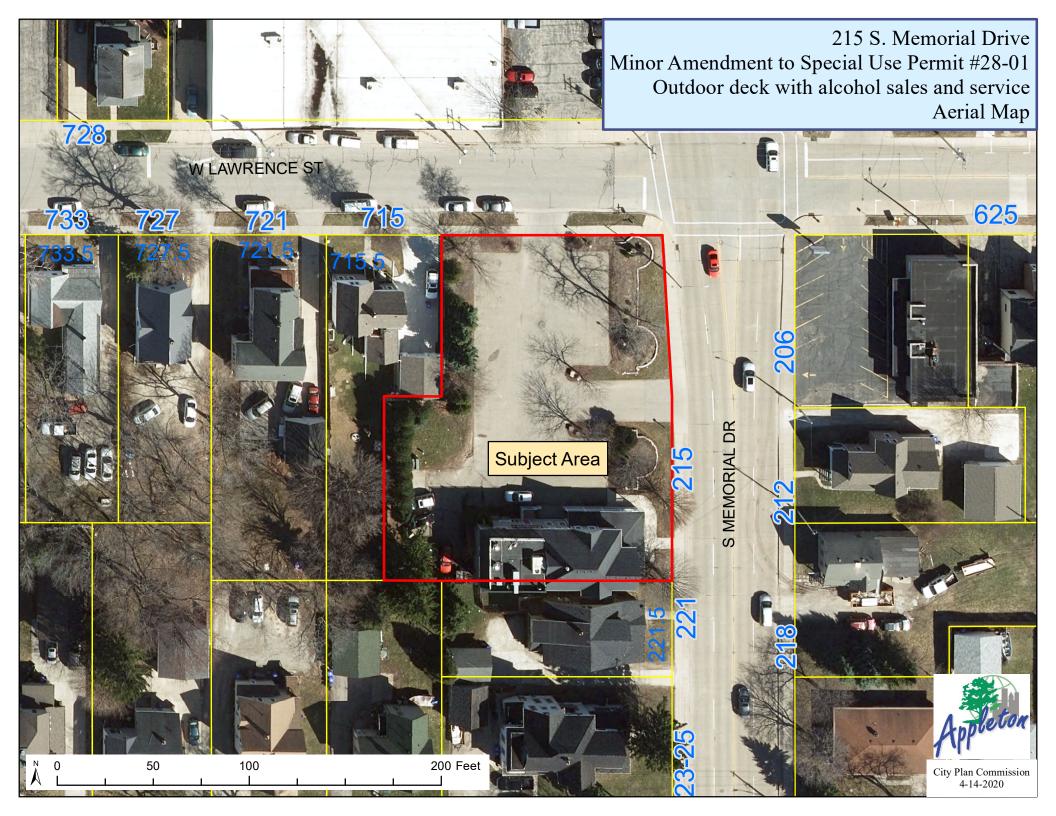

#### GENERAL INFORMATION

Owner: Decleene-Zellner, LLC

**Applicant:** Sarah Gregory – Sangria's Mexican Grill

Address/Parcel #: 215 S. Memorial Drive (Tax Id #31-3-0883-00)

**Petitioner's Request:** The applicant is requesting to amend Special Use Permit #28-01 to allow alcohol sales and service on a new outdoor deck area on the north side of the building.

#### **STAFF ANALYSIS**

**Project Summary:** Sangria's Mexican Grill currently operates at this location. The applicant proposes to allow alcohol sales and service on new two-story deck on the north side of the building. The new deck will total approximately 630 square feet in area (including both levels), as shown on the attached site plan. Approximately 585 square feet of existing outdoor service area on the front side (east side) of the building will be eliminated upon completion of the new deck. This results in a net increase of approximately 45 square feet of outdoor service area for alcohol sales and consumption.

**Existing Site Conditions:** The existing building totals approximately 9,144 square feet, including space that is not being used on the third level. The on-site parking lot provides 23 parking spaces.