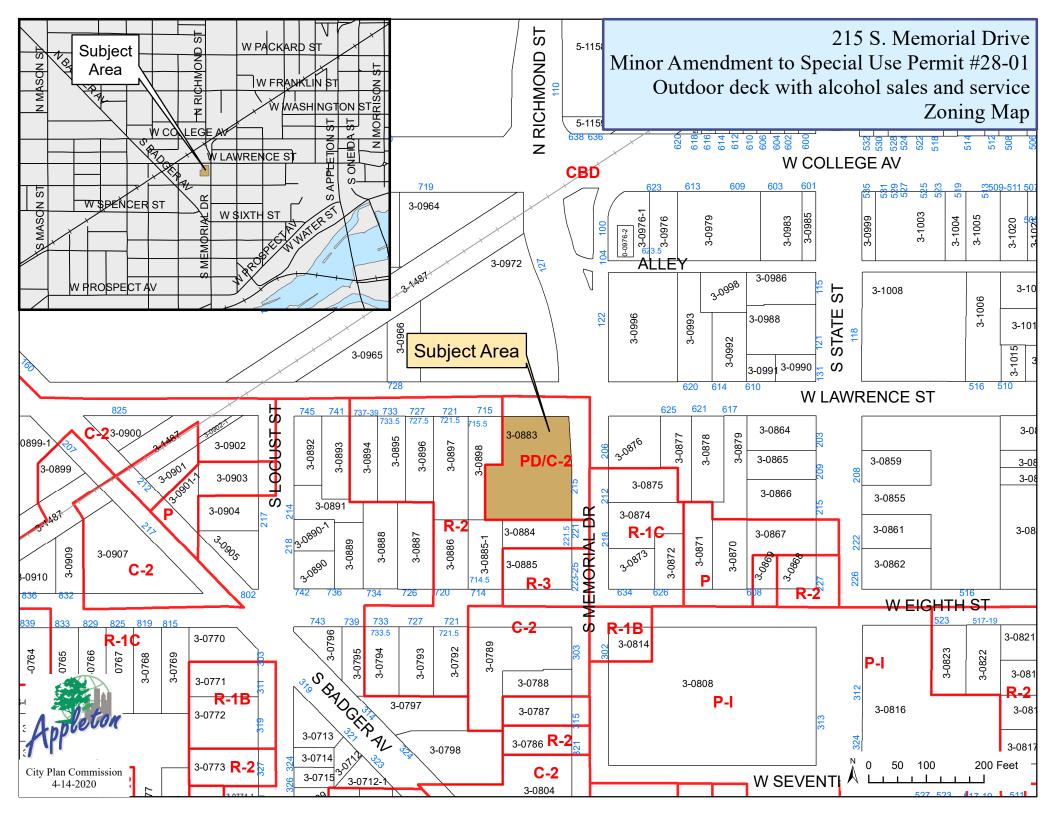

#### GENERAL INFORMATION

Owner: Decleene-Zellner, LLC

**Applicant:** Sarah Gregory – Sangria's Mexican Grill

Address/Parcel #: 215 S. Memorial Drive (Tax Id #31-3-0883-00)

**Petitioner's Request:** The applicant is requesting to amend Special Use Permit #28-01 to allow alcohol sales and service on a new outdoor deck area on the north side of the building.

**Surrounding Zoning and Land Uses:** The surrounding area is under the jurisdiction of the City of Appleton (north, south, east, and west). The uses are generally commercial and residential in nature.

North: CBD Central Business District. The adjacent land use to the north is currently used for retail purposes.

South: R-2 Two-Family Residential District, R-3 Multi-Family Residential District. The adjacent land uses to the south are currently two-family and multi-family residential.

East: CBD Central Business District, R-1C Central City Residential District. The adjacent land uses to the east are currently commercial and residential.

West: R-2 Two-Family Residential District. The adjacent land use to the west is currently used for two-family residential.

Changes to Special Uses: The subject property has a zoning designation of PD/C-2 Planned Development General Commercial District. Per the Implementation Plan Document, a restaurant with alcohol sales and service requires a Special Use Permit in this PD/C-2 District, but Special Use Permit #28-01 has been previously approved for this site. This item has been referred to the Plan Commission per Section 23-66(g) of the Municipal Code, which states: