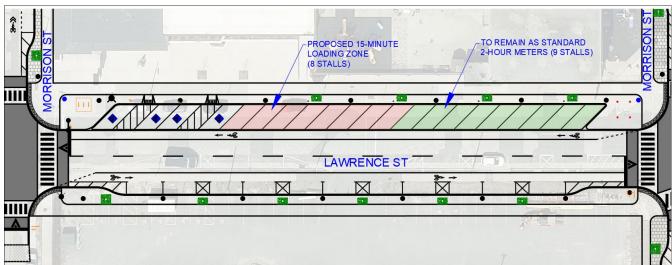

The approved plans for newly constructed 200E block of Lawrence Street did not include any designated loading zone stalls, which was an oversight on the part of the City and the YMCA.

Shortly after the opening of the roadway, this oversight was discovered, and City staff worked with the YMCA to come up with a solution. This resulted in a staff initiated sixmonth evaluation period to designate eight stalls on the north side of the street as a *15-Minute Loading Zone* (see Figure 1).

Figure 1