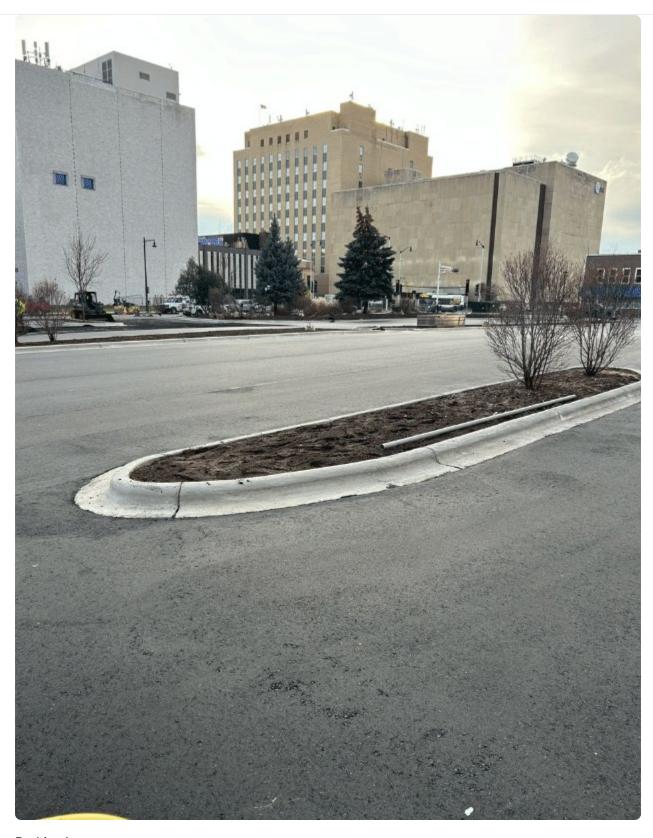

#### **Construction Updates**

The last month's key building project progress points from Boldt include:

- Installed Flex Box room overhead door.
- Installed spray soundproofing.
- Installed carpeting and resilient flooring.
- Installed tile in restrooms.
- Installed reading niches on lower level.
- Installed operable partition doors in community meeting room.
- Installed new front entrance frame and glass along with canopy.
- Installed metal fascia and handrails at learning stairs.
- Poured concrete steps at connecting and learning stairs.
- Poured sidewalk along south side of building.
- Installed topsoil in all islands and surrounding areas of parking.
- Graded and installed asphalt along with striping in parking lot.
- Installing glazing around the east skylight.
- Installing acoustic ceiling grid and tile.
- Installing door and hardware on ground and upper levels.
- Installing interior glass in metal door frames.

Children's Program Room

Children's Reading Nooks

Children's Reading Nooks

Connecting Staircase

Skylight

Skylight

Parking Lot

View in SharePoint