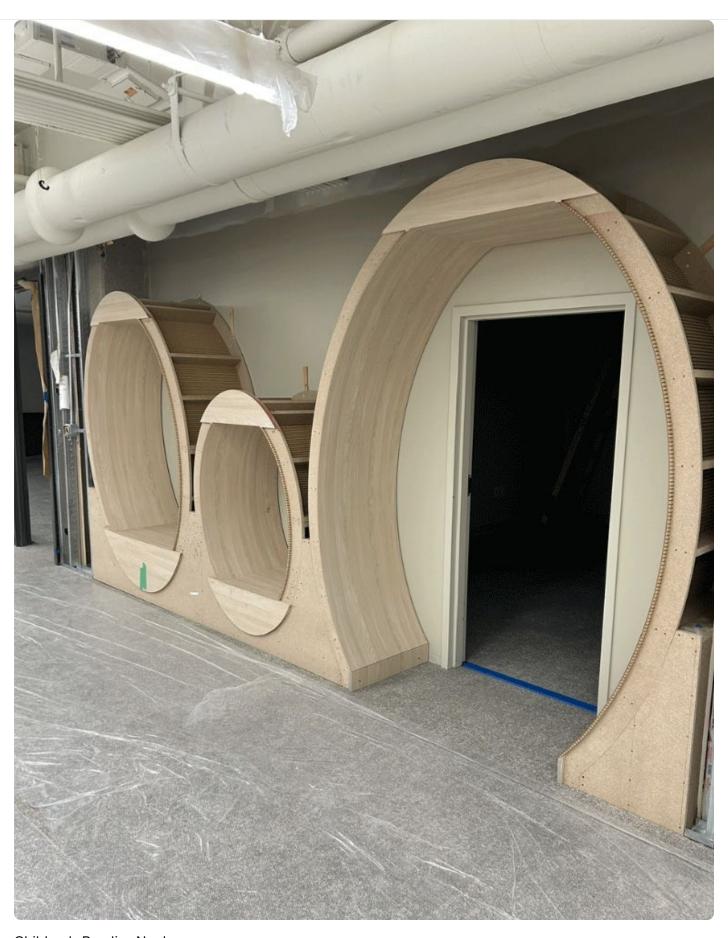

#### **Construction Updates**

The last month's key building project progress points from Boldt include:

- Installed Flex Box room overhead door.
- Installed spray soundproofing.
- Installed carpeting and resilient flooring.
- Installed tile in restrooms.
- Installed reading niches on lower level.
- Installed operable partition doors in community meeting room.
- Installed new front entrance frame and glass along with canopy.
- Installed metal fascia and handrails at learning stairs.
- Poured concrete steps at connecting and learning stairs.
- Poured sidewalk along south side of building.
- Installed topsoil in all islands and surrounding areas of parking.
- Graded and installed asphalt along with striping in parking lot.
- Installing glazing around the east skylight.
- Installing acoustic ceiling grid and tile.
- Installing door and hardware on ground and upper levels.
- Installing interior glass in metal door frames.

Children's Program Room

Children's Reading Nooks

Children's Reading Nooks

Connecting Staircase

Skylight

Skylight

Parking Lot

View in SharePoint