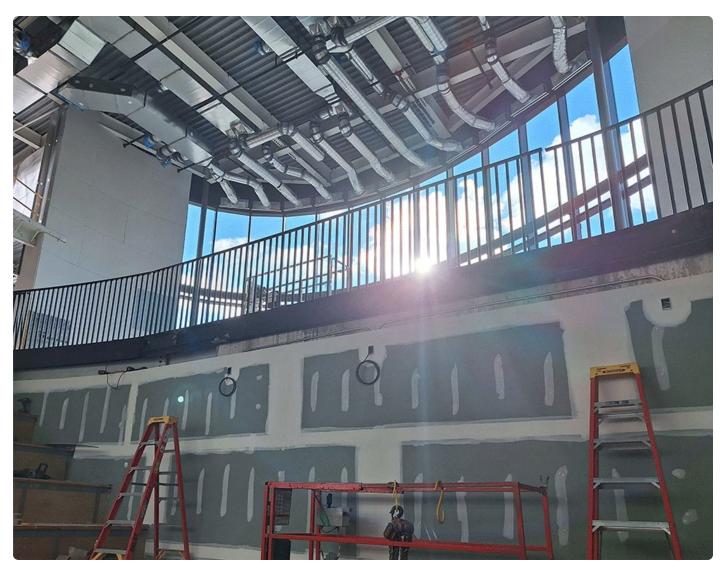

## Commons View From Above

Commons View From Below

Community Meeting Room

Passenger Elevators

Service Desk

Children's Shelving

Children's Program Room

Children's Shelving

Children's Program Room

Children's Reading Nooks

Children's Reading Nooks

Connecting Staircase

Skylight

Skylight

Parking Lot

View in SharePoint