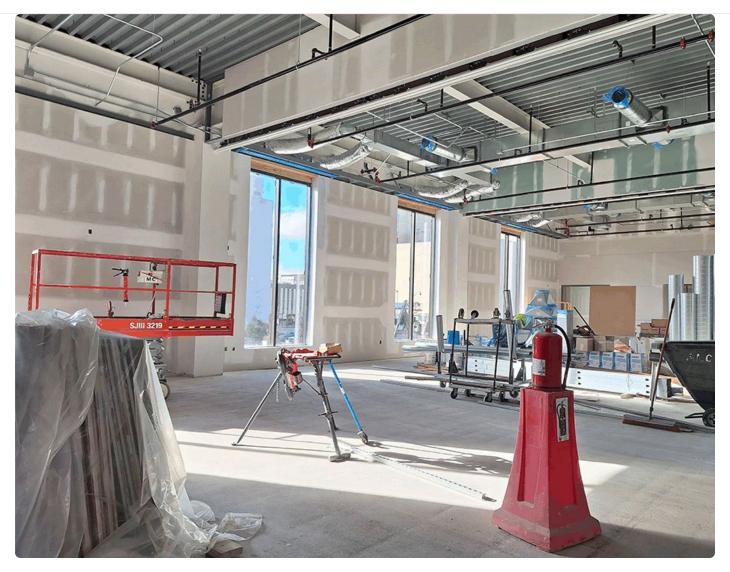

#### **Construction Updates**

The last month's key building project progress points from Boldt include:

- Installed Flex Box room overhead door.
- Installed spray soundproofing.
- Installed carpeting and resilient flooring.
- Installed tile in restrooms.
- Installed reading niches on lower level.
- Installed operable partition doors in community meeting room.
- Installed new front entrance frame and glass along with canopy.
- Installed metal fascia and handrails at learning stairs.
- Poured concrete steps at connecting and learning stairs.
- Poured sidewalk along south side of building.
- Installed topsoil in all islands and surrounding areas of parking.
- Graded and installed asphalt along with striping in parking lot.
- Installing glazing around the east skylight.
- Installing acoustic ceiling grid and tile.
- Installing door and hardware on ground and upper levels.
- Installing interior glass in metal door frames.

- Installing acoustic tectum panels and wall panels in study and creation rooms.
- Installing service desks on ground and upper levels.
- Installing passenger elevator.
- Finishing drywall at elevator lobby.
- · Painting throughout the building.
- Installing glass in the interior of the building.
- Continuing fire protection, mechanical, plumbing, and electrical installations.
- Installing furniture.
- Installing AV equipment.
- Installing metal panel and glazing on the exterior of the building.