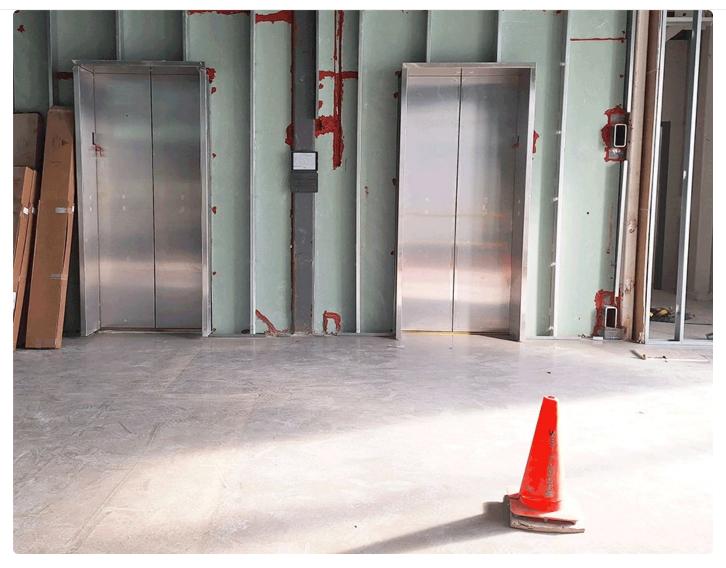

- Installing acoustic tectum panels and wall panels in study and creation rooms.
- Installing service desks on ground and upper levels.
- Installing passenger elevator.
- Finishing drywall at elevator lobby.
- · Painting throughout the building.
- Installing glass in the interior of the building.
- Continuing fire protection, mechanical, plumbing, and electrical installations.
- Installing furniture.
- Installing AV equipment.
- Installing metal panel and glazing on the exterior of the building.

## Commons View From Above

Commons View From Below

Community Meeting Room

Passenger Elevators

Service Desk

Children's Shelving

Children's Program Room

Children's Shelving