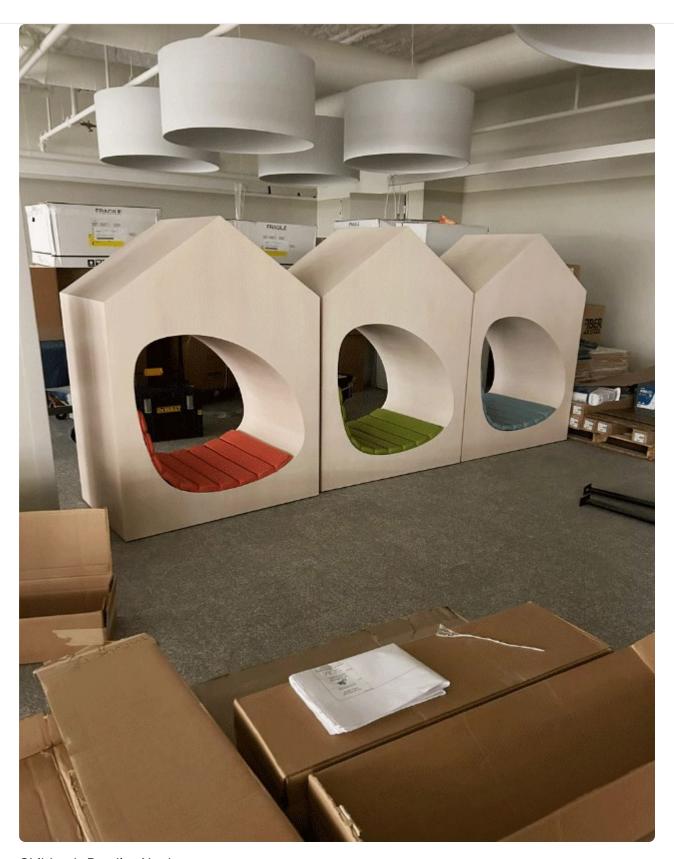

#### **Construction Updates**

The last month's key building project progress points from Boldt include:

- Installed Flex Box room overhead door.
- Installed spray soundproofing.
- Installed carpeting and resilient flooring.
- Installed tile in restrooms.
- Installed reading niches on lower level.
- Installed operable partition doors in community meeting room.
- Installed new front entrance frame and glass along with canopy.
- Installed metal fascia and handrails at learning stairs.
- Poured concrete steps at connecting and learning stairs.
- Poured sidewalk along south side of building.
- Installed topsoil in all islands and surrounding areas of parking.
- Graded and installed asphalt along with striping in parking lot.
- Installing glazing around the east skylight.
- Installing acoustic ceiling grid and tile.
- Installing door and hardware on ground and upper levels.
- Installing interior glass in metal door frames.

Children's Program Room

Children's Reading Nooks

Children's Reading Nooks

Connecting Staircase

Skylight

Skylight

Parking Lot

View in SharePoint