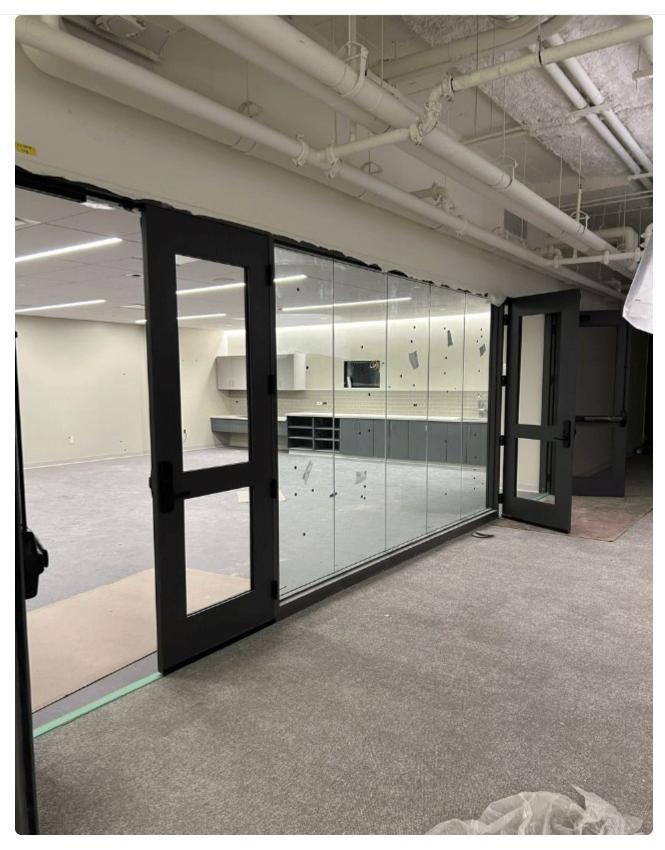

#### **Construction Updates**

The last month's key building project progress points from Boldt include:

- Installed Flex Box room overhead door.
- Installed spray soundproofing.
- Installed carpeting and resilient flooring.
- Installed tile in restrooms.
- Installed reading niches on lower level.
- Installed operable partition doors in community meeting room.
- Installed new front entrance frame and glass along with canopy.
- Installed metal fascia and handrails at learning stairs.
- Poured concrete steps at connecting and learning stairs.
- Poured sidewalk along south side of building.
- Installed topsoil in all islands and surrounding areas of parking.
- Graded and installed asphalt along with striping in parking lot.
- Installing glazing around the east skylight.
- Installing acoustic ceiling grid and tile.
- Installing door and hardware on ground and upper levels.
- Installing interior glass in metal door frames.