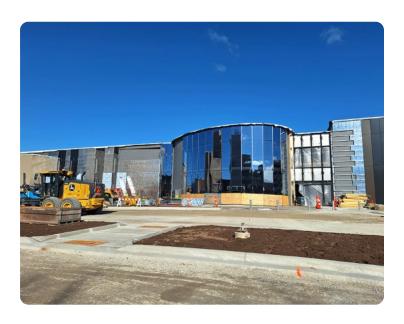

#### **Construction Updates**

The last month's key building project progress points from Boldt include:

- Installed Flex Box room overhead door.
- Installed spray soundproofing.
- Installed carpeting and resilient flooring.
- Installed tile in restrooms.
- Installed reading niches on lower level.
- Installed operable partition doors in community meeting room.
- Installed new front entrance frame and glass along with canopy.
- Installed metal fascia and handrails at learning stairs.
- Poured concrete steps at connecting and learning stairs.
- Poured sidewalk along south side of building.
- Installed topsoil in all islands and surrounding areas of parking.
- Graded and installed asphalt along with striping in parking lot.
- Installing glazing around the east skylight.
- Installing acoustic ceiling grid and tile.
- Installing door and hardware on ground and upper levels.
- Installing interior glass in metal door frames.