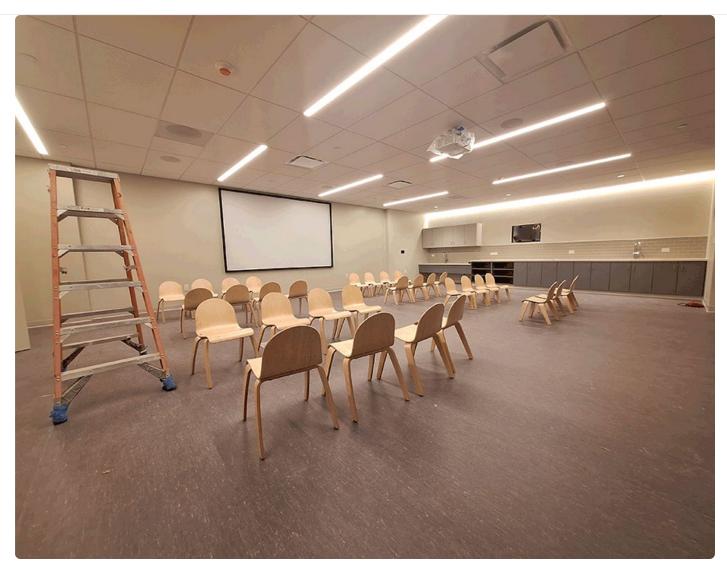

## Commons View From Above

Commons View From Below

Community Meeting Room

Passenger Elevators

Service Desk

Children's Shelving

Children's Program Room

Children's Shelving