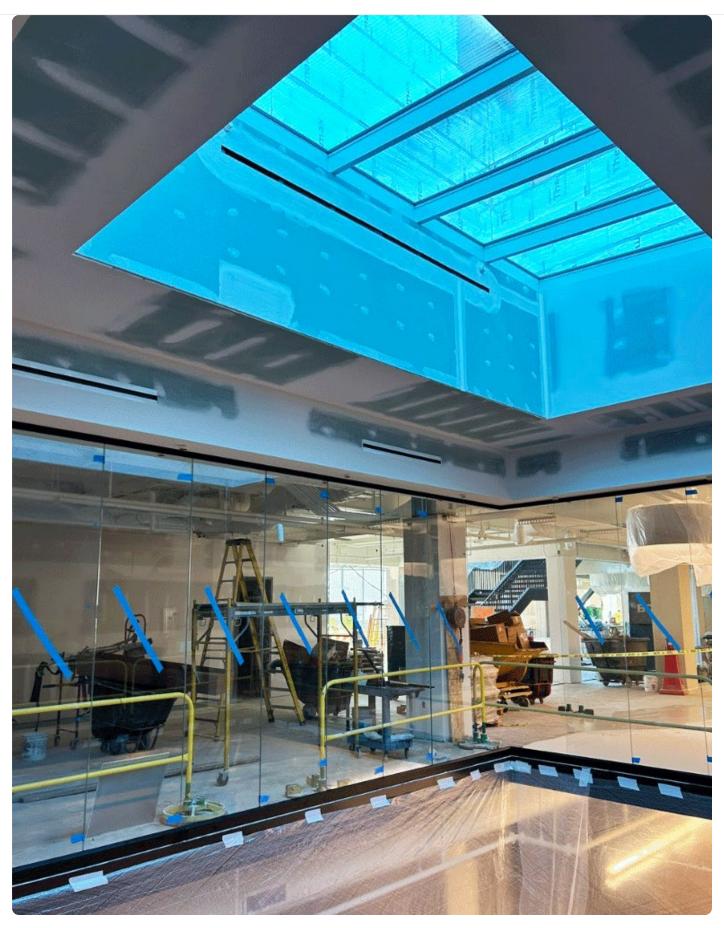

#### **Construction Updates**

The last month's key building project progress points from Boldt include:

- Installed Flex Box room overhead door.
- Installed spray soundproofing.
- Installed carpeting and resilient flooring.
- Installed tile in restrooms.
- Installed reading niches on lower level.
- Installed operable partition doors in community meeting room.
- Installed new front entrance frame and glass along with canopy.
- Installed metal fascia and handrails at learning stairs.
- Poured concrete steps at connecting and learning stairs.
- Poured sidewalk along south side of building.
- Installed topsoil in all islands and surrounding areas of parking.
- Graded and installed asphalt along with striping in parking lot.
- Installing glazing around the east skylight.
- Installing acoustic ceiling grid and tile.
- Installing door and hardware on ground and upper levels.
- Installing interior glass in metal door frames.

Children's Program Room

Children's Reading Nooks

Children's Reading Nooks

Connecting Staircase

Skylight

Skylight

Parking Lot

View in SharePoint