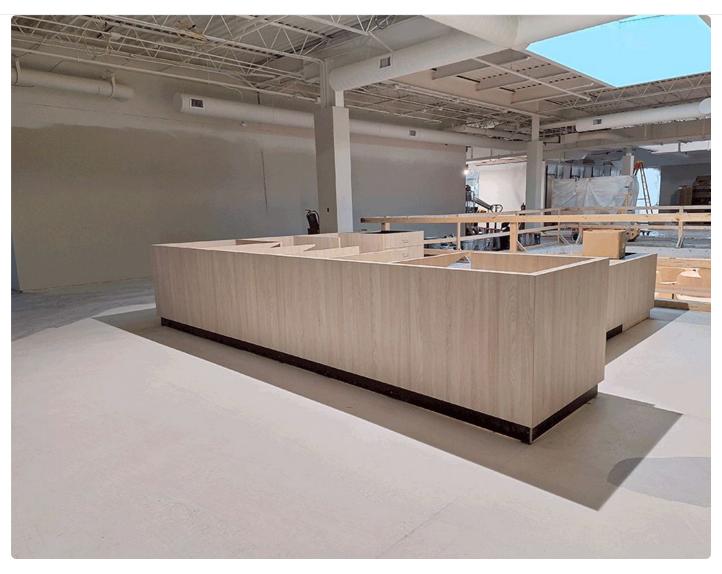

- Installing acoustic tectum panels and wall panels in study and creation rooms.
- Installing service desks on ground and upper levels.
- Installing passenger elevator.
- Finishing drywall at elevator lobby.
- · Painting throughout the building.
- Installing glass in the interior of the building.
- Continuing fire protection, mechanical, plumbing, and electrical installations.
- Installing furniture.
- Installing AV equipment.
- Installing metal panel and glazing on the exterior of the building.

## Commons View From Above

Commons View From Below

Community Meeting Room

Passenger Elevators

Service Desk

Children's Shelving

Children's Program Room

Children's Shelving