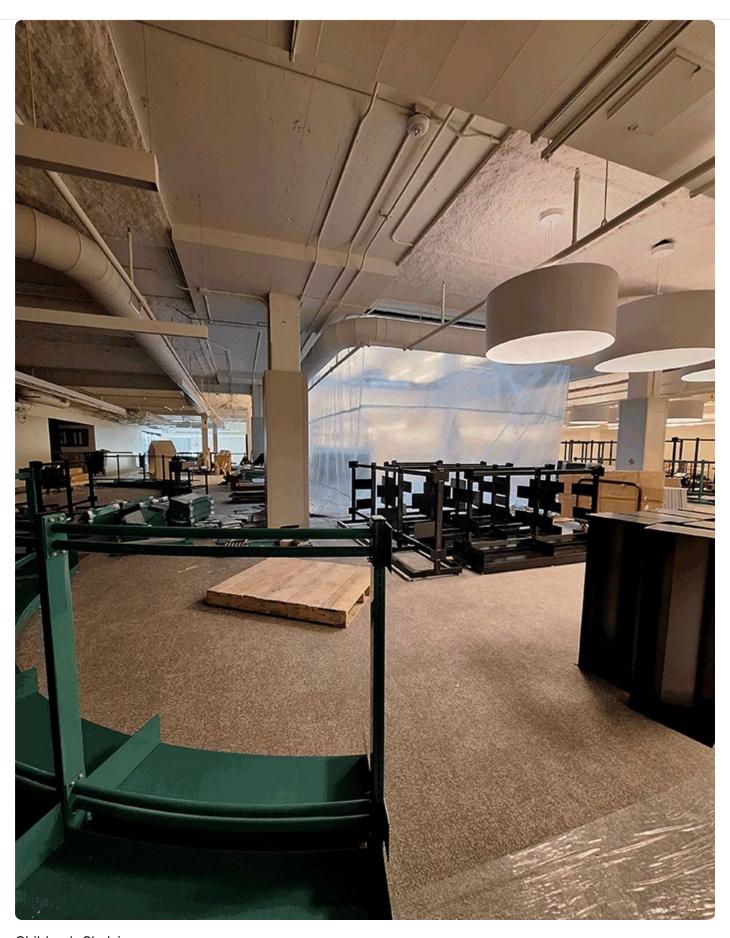

## Commons View From Above

Commons View From Below

Community Meeting Room

Passenger Elevators

Service Desk

Children's Shelving

Children's Program Room

Children's Shelving