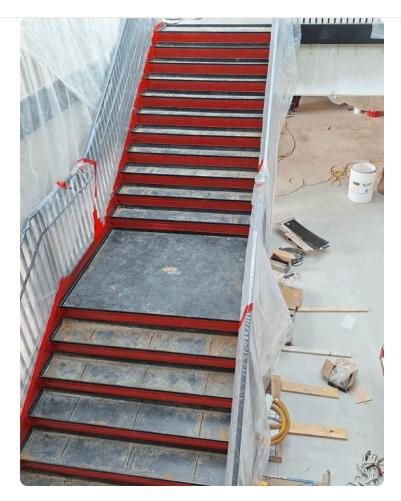

#### **Construction Updates**

The last month's key building project progress points from Boldt include:

- Installed Flex Box room overhead door.
- Installed spray soundproofing.
- Installed carpeting and resilient flooring.
- Installed tile in restrooms.
- Installed reading niches on lower level.
- Installed operable partition doors in community meeting room.
- Installed new front entrance frame and glass along with canopy.
- Installed metal fascia and handrails at learning stairs.
- Poured concrete steps at connecting and learning stairs.
- Poured sidewalk along south side of building.
- Installed topsoil in all islands and surrounding areas of parking.
- Graded and installed asphalt along with striping in parking lot.
- Installing glazing around the east skylight.
- Installing acoustic ceiling grid and tile.
- Installing door and hardware on ground and upper levels.
- Installing interior glass in metal door frames.

Children's Program Room

Children's Reading Nooks

Children's Reading Nooks

Connecting Staircase

Skylight

Skylight

Parking Lot

View in SharePoint