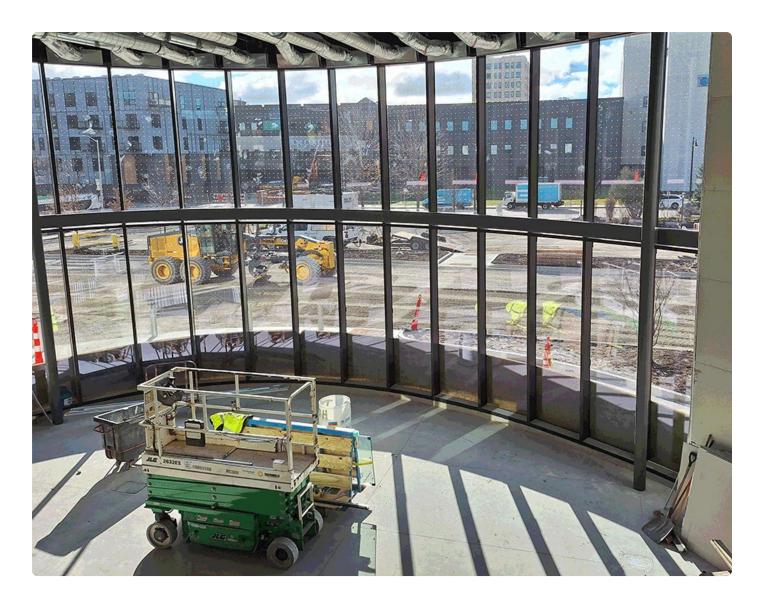

#### **Construction Updates**

The last month's key building project progress points from Boldt include:

- Installed Flex Box room overhead door.
- Installed spray soundproofing.
- Installed carpeting and resilient flooring.
- Installed tile in restrooms.
- Installed reading niches on lower level.
- Installed operable partition doors in community meeting room.
- Installed new front entrance frame and glass along with canopy.
- Installed metal fascia and handrails at learning stairs.
- Poured concrete steps at connecting and learning stairs.
- Poured sidewalk along south side of building.
- Installed topsoil in all islands and surrounding areas of parking.
- Graded and installed asphalt along with striping in parking lot.
- Installing glazing around the east skylight.
- Installing acoustic ceiling grid and tile.
- Installing door and hardware on ground and upper levels.
- Installing interior glass in metal door frames.