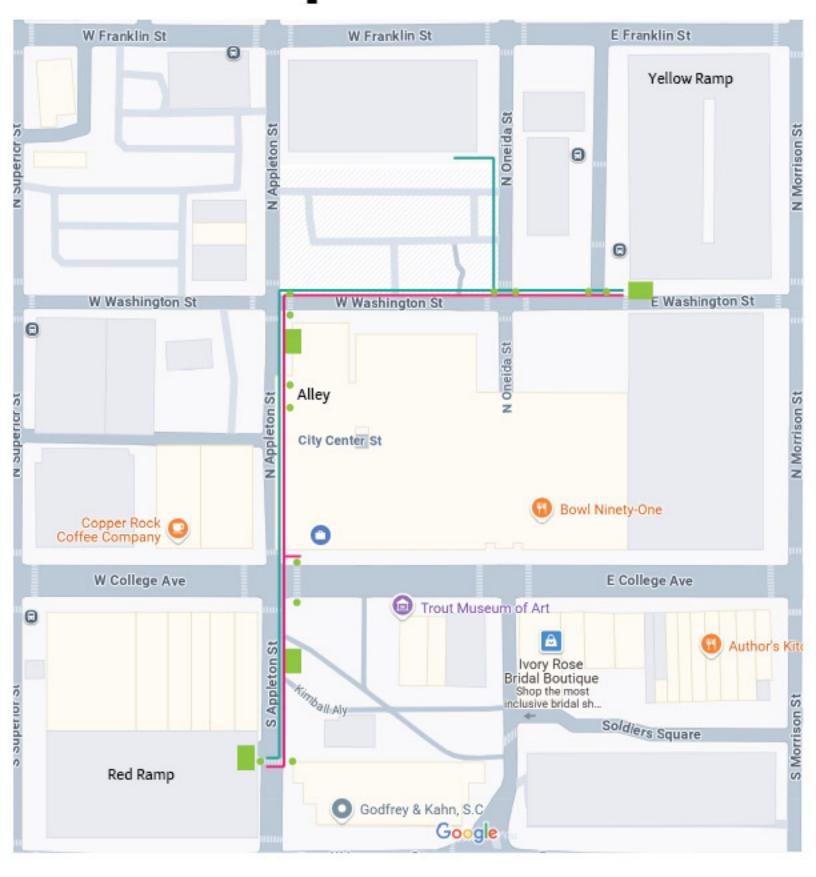

#### Safe Path Map

# Explore new worlds!

Follow the rockets to the

Be sure to stop at the robots!