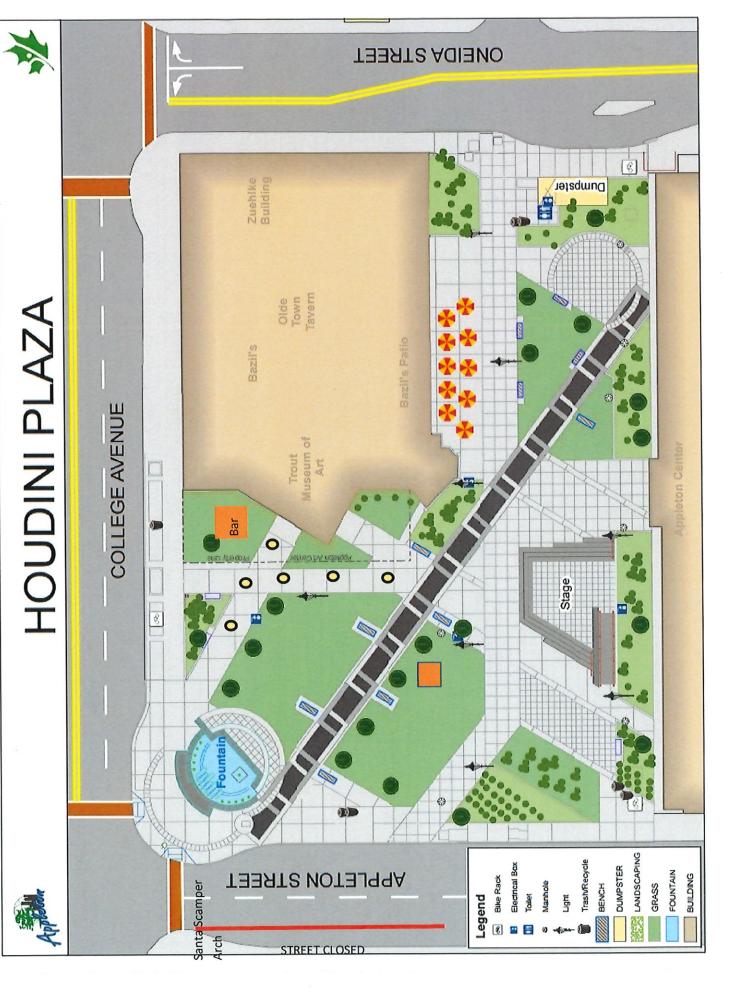

|                 |                                           |                       |                    |                     |  |
| Police                                                                                                                                                                                                                                                                                                                                                                                     |                 |                                           |                       |                    |                     |  |

= bistro table





111 W College Ave, Appleton, WI 54911

To:

Members of COA Parks and Recreation Committee

From:

Trout Museum of Art Staff

Regarding:

Request for Event in Houdini Plaza

The Trout Museum of Art is planning a special event to be held on Friday, August 25, 2023, in Houdini Plaza. This is the opening reception for Trout Museum of Art's Made to Order exhibition.

Made to Order is an opportunity for any interested party to commission artwork to be custom made by their selected artist, which is then put on display in our gallery before going home with the commissioner. This gives artists, an opportunity to sell their work with the Trout Museum of Art acting as their agent.

The opening event on August 25th is also a fundraiser for our non-profit art museum. Anyone is welcome to attend if