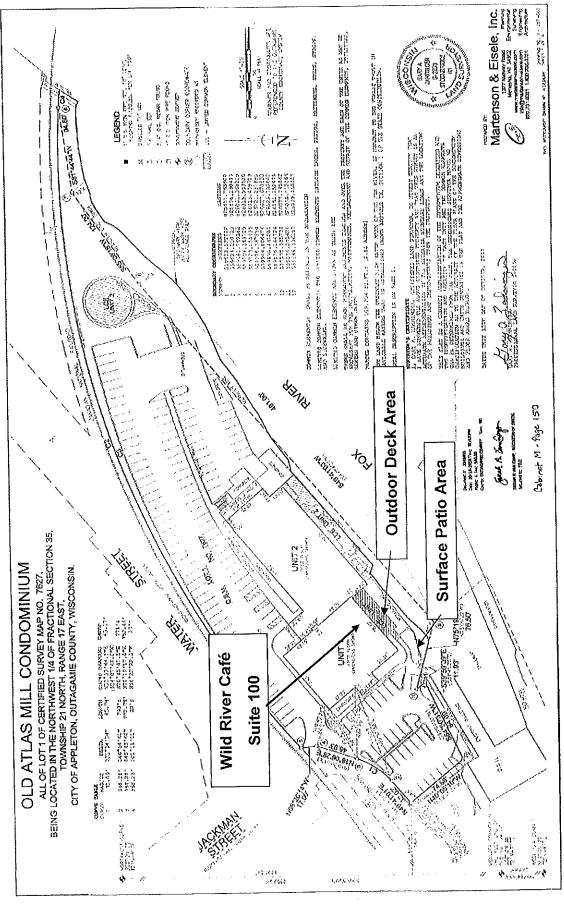

for Northeast Wisconsin

Attachments: North East Wisconsin Hazmat Response System Services Agreement 23-25.pd

23-0650 Class "B" Beer and "Class C" Wine application for Wild River Cafe LLC d/b/a Wild River Cafe, Randall Stadtmueller, Agent, located at 425 W

Water St Suite 100, contingent upon approval from the Community

Development, Finance, Health and Inspections departments.

Attachments: Wild River Cafe.pdf

| <u>23-0616</u> | Class "B" Beer License application for United Sports Association for Youth d/b/a USA Sports Complex, Eric Gebhard, Agent, located at 3300 E Evergreen Dr, contingent upon approval from the Community Development and Inspections departments.  Attachments: USA Sports Complex.pdf                                               |
|----------------|-----------------------------------------------------------------------------------------------------------------------------------------------------------------------------------------------------------------------------------------------------------------------------------------------------------------------------------|
| <u>23-0620</u> | Additional 2023-2024 Alcohol License Renewal applications, contingent upon approval from all departments by 12:00 p.m. on June 30, 2023. <u>Attachments:</u> 2023-24 Alcohol License Renewals-3rd set.pdf                                                                                                                         |
| <u>23-0473</u> | Temporary Class "B" Beer and Reserve "Class B" Liquor License Premise Amendment application for Trout Museum of Art, Christina Turner, Agent, to include Houdini Plaza, on August 25, 2023, contingent upon approval from the Community Development, Fire, Health and Inspections departments.  **Attachments: Trout Museum.pdf** |
| <u>23-0610</u> | Cigarette and Tobacco Products Retail License application for Appleton Liquor LLC, Heidi Guta, Applicant, located at 2727 N Meade St. <u>Attachments:</u> Appleton Liquor S&L.pdf                                                                                                                                                 |
| 23-0637        | 2023-2024 Cigarette and Tobacco Products Renewal application for Andrew Thornell d/b/a Marleys Smoke Shop, located at 530 W College Avenue. <u>Attachments:</u> Marleys Smoke Shop S&L.pdf                                                                                                                                        |
| 23-0611        | Pet Store License Renewal application for Petco Animal Supplies Stores, Inc. d/b/a Petco #1656, located at 3829 E Calumet St, contingent upon approval from the Inspections department.  Attachments: Petco #1656 S&L.pdf                                                                                                         |
| <u>23-0612</u> | Salvage Dealer's License Renewal application for Golper Supply Co, David Golper, Applicant, located at 1810 W Edgewood Dr, Grand Chute WI 54913, contingent upon approval from the Inspections department.  Attachments: Golper Supply Co S&L.pdf                                                                                 |
| 23-0617        | Salvage Dealer License renewal application for Mach IV Motors LLC, Kara Tullberg, Applicant, located at 600 E Hancock St. <u>Attachments:</u> Mach IV Motors S&L.pdf                                                                                                                                                              |