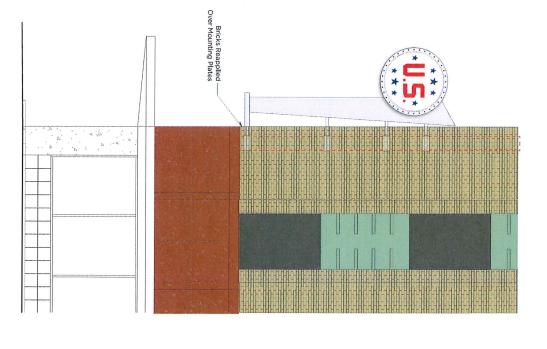

Remove Bricks to Allow Access for Welding Plates to Steel Column \*!5\* 4 1 4 1 di o

Company : Elrod Engineering, LLC Designer : DBP Designer Job Number : 100x6533 Model Name : US Ventures

4/21/2025 7:56:14 PM Checked By : \_\_\_\_\_