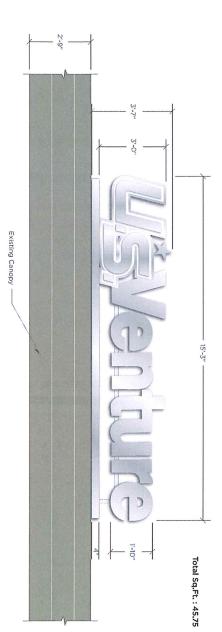

### **MEMORANDUM**

Date: June 4, 2025

To: Municipal Services Committee

From: Laura Jungwirth, Director of Public Works

Subject: 222 West College Avenue Permit to Occupy the Public Right of Way

Elevate 97 has submitted on behalf of US Venture at 222 West College Avenue a permit to occupy the public right of way to replace two existing signs on the building exterior that extend beyond the property line. The proposed sign on College Avenue is anticipated to be installed in the same location as the one that currently exists on the canopy at the building entrance. The new sign on the southwestern corner of the building at Superior and College is proposed to extend further into the right of way than the current sign.

### Action Item:

Approve the Permit to Occupy the Public Right of Way with the following conditions:

- Sign Permit approval is required by City of Appleton Inspections Division, which would include adherence to all Municipal Codes and specifically in relation to Sign Lighting from Sec. 23-528, "Signage may be internally lighted or may have external illumination mounted on the sign, building, or ground. However, no external light source shall be positioned as to interfere or be seen by vehicular traffic or adjacent residential uses."
- Any signage that encroaches within the right of way shall comply with Municipal Code requirements, and the guideline for allowing sign encroachments into the right of way is generally a 4-foot maximum. For the proposed signage specifically at the southwestern building corner at the College and Superior intersection, the entirety of the sign and its components shall not extend in any way beyond the edge of canopy.
- Adjacent to the existing corner sign at Superior and College exists an anchoring
  mechanism in which a fixed line over College Avenue is used for attaching and
  suspending decorations. In accordance with the City of Appleton and Appleton
  Downtown Inc. (ADI) Seasonal Displays Over College Avenue Memorandum of
  Understanding, any repair or replacement of these lines, including where affixed to a
  structure, requires a "properly qualified individual or company to inspect and maintain the