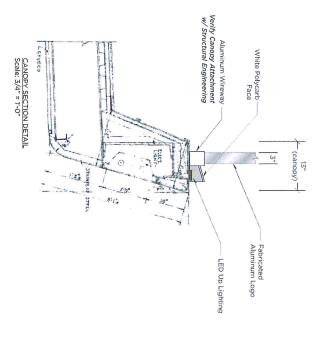

## PROJECTING BANJO SIGN

Shroud Sheeted with .080 Aluminum Retainer: 4" Cabinet: Fabricated Aluminum Color: Painted MP White - Satin Material: Aluminum Tube Frame Face Material: .150 White Polycarb

Graphics: 1st Surface Applied

Translucent Vinyl Logo

Supports (per structural engineering)

Mount: To Building with Steel Tube Lighting: Internal White LED's (verify)

WWW.ELEVATE97.COM | ALL CONCEPTS ARE PROPERTY OF ELEVATE97 | © 2023 ELEVATE97