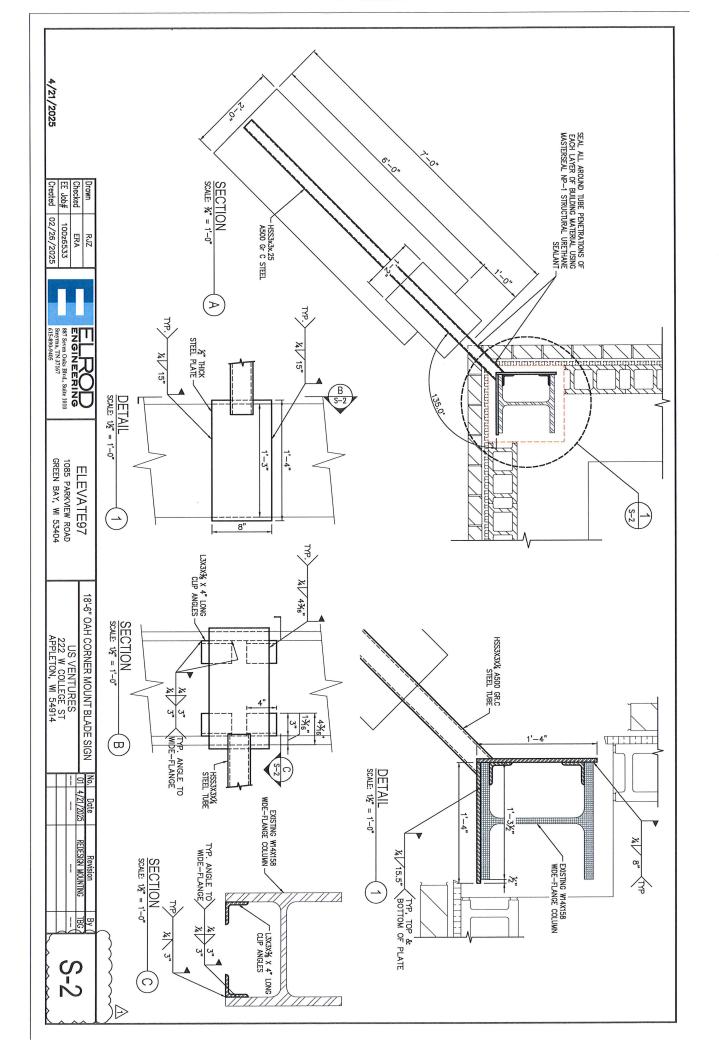

Remove Bricks to Allow Access for Welding Plates to Steel Column \*!5\* 4 1 4 1 di o

Company : Elrod Engineering, LLC Designer : DBP Designer Job Number : 100x6533 Model Name : US Ventures

4/21/2025 7:56:14 PM Checked By : \_\_\_\_\_

Company : Elrod Engineering, LLC Designer : DBP

Designer : DBP Job Number : 100x6533 Model Name : US Ventures 4/21/2025 7:56:14 PM Checked By : \_\_\_\_\_