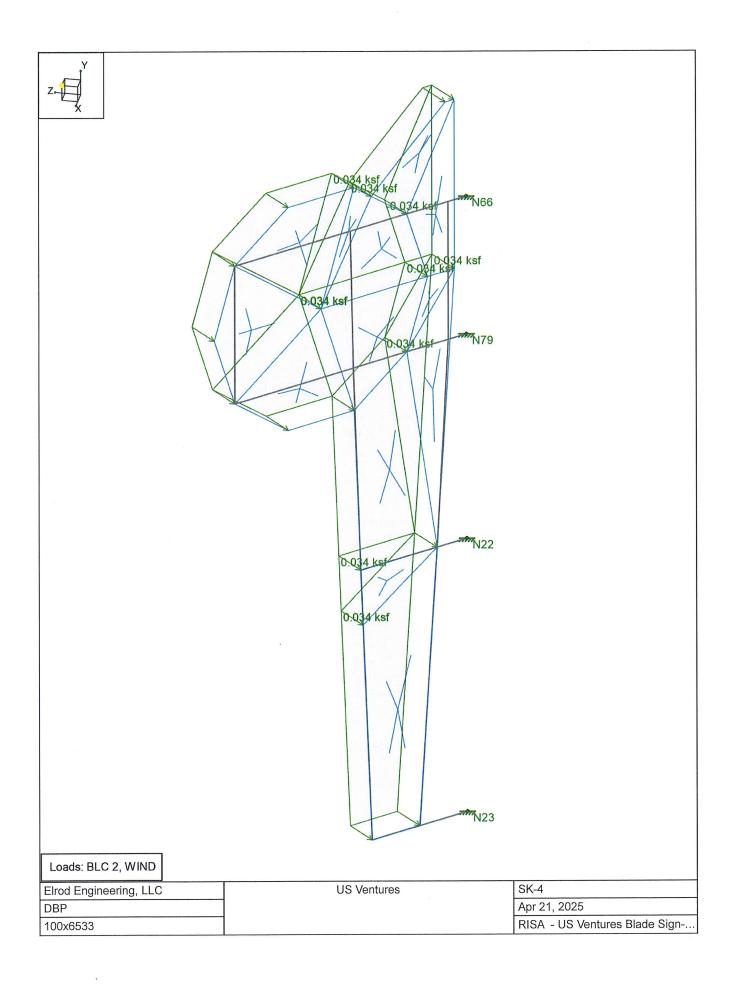

### Plate Surface Loads (BLC 2 : WIND)

|    | Plate Label | Direction | Magnitude [ksf, F] |
|----|-------------|-----------|--------------------|
| 1  | P11         | Z         | 0.034              |
| 2  | P3          | Z         | 0.034              |
| 3  | P4          | Z         | 0.034              |
| 4  | P12         | Z         | 0.034              |
| 5  | P13         | Z         | 0.034              |
| 6  | P5          | Z         | 0.034              |
| 7  | P6          | Z         | 0.034              |
| 8  | P2          | Z         | 0.034              |
| 9  | P10         | Z         | 0.034              |
| 10 | P8          | Z         | -0.034             |
| 11 | P1          | Z         | 0.034              |
| 12 | P7          | Z         | 0.034              |
| 13 | P9          | Z         | 0.034              |

### Node Boundary Conditions

|   | Node Label | X [k/in] | Y [k/in] | Z [k/in] | X Rot [k-ft/rad] | Y Rot [k-ft/rad] | Z Rot [k-ft/rad] |
|---|------------|----------|----------|----------|------------------|------------------|------------------|
| 1 | N23        | Reaction | Reaction | Reaction | Reaction         | Reaction         | Reaction         |
| 2 | N22        | Reaction | Reaction | Reaction | Reaction         | Reaction         | Reaction         |
| 3 | N66        | Reaction | Reaction | Reaction | Reaction         | Reaction         | Reaction         |
| 4 | N79        | Reaction | Reaction | Reaction | Reaction         | Reaction         | Reaction         |