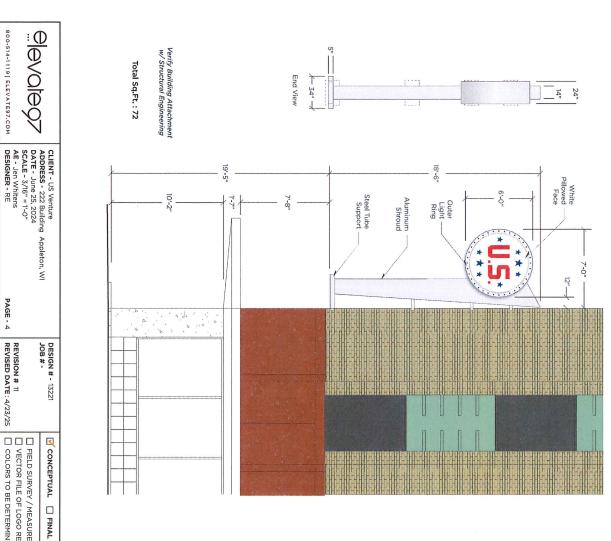

☑ By checking this box, I confirm this as signature and have owner's permission. I also agree that this permit is not valid until an approved permit is e-mailed back to me.

Proposed Projecting Banjo Signage

## PROJECTING BANJO SIGN

Shroud Sheeted with .080 Aluminum Retainer: 4" Cabinet: Fabricated Aluminum Color: Painted MP White - Satin Material: Aluminum Tube Frame Face Material: .150 White Polycarb

Graphics: 1st Surface Applied

Translucent Vinyl Logo

Supports (per structural engineering)

Mount: To Building with Steel Tube Lighting: Internal White LED's (verify)

WWW.ELEVATE97.COM | ALL CONCEPTS ARE PROPERTY OF ELEVATE97 | © 2023 ELEVATE97

800-514-1119 | ELEVATE97.COM

☐ FIELD SURVEY / MEASUREMENTS REQUIRED
☐ VECTOR FILE OF LOGO REQUIRED
☐ COLORS TO BE DETERMINED

CLIENT APPROVAL -

800-514-1119 | ELEVATE97.COM elevale97 CLIENT - US Venture
ADDRESS - 222 Building Appleton, WI
DATE - June 25, 2024
SCALE - 1/4" = 1'-0"
AE - Jen Whitens
DESIGNER - RE

PAGE - 5

REVISION # 11
REVISED DATE: 4/23/25 DESIGN # - 13221 JOB # -

☐ FIELD SURVEY / MEASUREMENTS REQUIRED
☐ VECTOR FILE OF LOGO REQUIRED
☐ COLORS TO BE DETERMINED

CONCEPTUAL | FINAL CLIENT APPROVAL -

WWW.ELEVATE97.COM | ALL CONCEPTS ARE PROPERTY OF ELEVATE97 | © 2023 ELEVATE97 WITH APPROVAL OF THIS DESIGN HEREBY GIVE ELEVATE97 PERMISSION TO BEGIN PRODUCTION ON THE SIGNAGE ILLUSTRATED. I AGREE THAT ALL SPECIFICATIONS, SPELING, COLORS AND ELEVATIONS LISTED ARE CORRECT AND APPROVED. ANY CHANGES MADE AFTER PRODUCTION HAS STARTED WILL RESULT IN ADDITIONAL CHARGES.